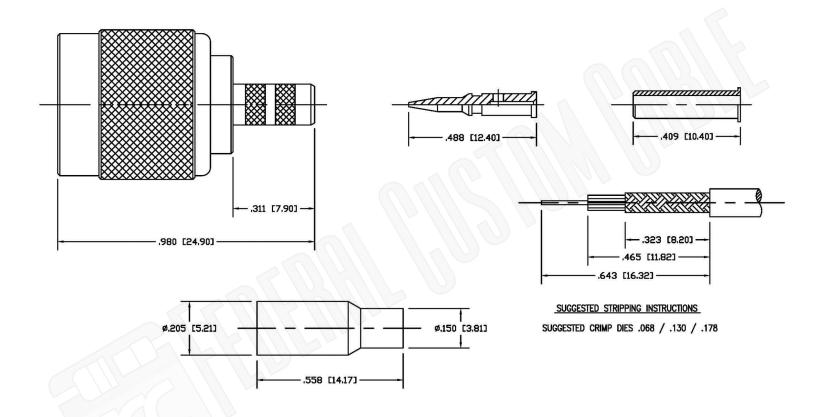

## **Material Specifications**

RG174, 188A, 316, B7805A Cable(s):

Body: Brass Finish: Nickel Insulation: Teflon Impedence: 50 Ohms

## **Description:**

TNC MALE CONNECTOR CRIMP FOR RG174, RG188, **RG316, B7805A CABLES** 

THIS DRAWING CONTAINS PROPRIETARY INFORMATION THAT BELONGS TO FEDERAL CUSTOM CABLE, LLC. ANY UNAUTHORIZED USE OF THIS DRAWING IS PROHIBITED WITHOUT 2. UNLESS OTHERWISE SPECIFIED ALL DIMENSIONS ARE NOMINAL WTITTEN PERMISSION FROM FEDERAL CUSTOM CABLE. ALL RIGHTS RESERVED. © 2016 COPYRIGHT FEDERAL CUSTOM CABLE, LLC.