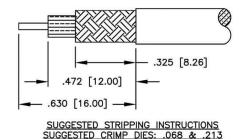

## Description:

TNC MALE CONNECTOR CRIMP FOR RG58, RG141, RG303, LMR195, B7806A CABLES

NOTES:

1. DIMENSIONS ARE IN MILLIMETERS | INCHES

97

Part Number:

2. UNLESS OTHERWISE SPECIFIED ALL DIMENSIONS ARE NOMINAL
3. SPECIFICATIONS ARE SUBJECT TO CHANGE WITHOUT NOTICE