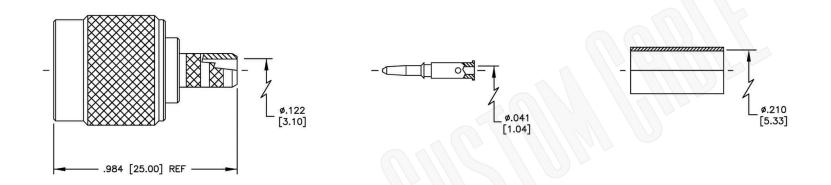

## **Material Specifications**

Cable(s): RG58,58A,58C,141,303,LMR195,B7806A

Body: Brass
Finish: Nickel
Insulation: Delrin
Impedence: 50 Ohms

## Description:

TNC MALE CONNECTOR CRIMP FOR RG58, RG141, RG303, LMR195, B7806A CABLES

NOTES:

1. DIMENSIONS ARE IN MILLIMETERS | INCHES

97

Part Number:

2. UNLESS OTHERWISE SPECIFIED ALL DIMENSIONS ARE NOMINAL
3. SPECIFICATIONS ARE SUBJECT TO CHANGE WITHOUT NOTICE