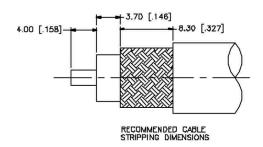

#### Description:

TNC MALE CONNECTOR CRIMP FOR RG8, RG213, RG393 CABLES

NOTES:

1. DIMENSIONS ARE IN MILLIMETERS | INCHES

2. UNLESS OTHERWISE SPECIFIED ALL DIMENSIONS ARE NOMINAL
3. SPECIFICATIONS ARE SUBJECT TO CHANGE WITHOUT NOTICE