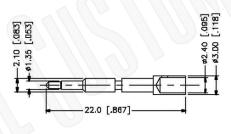

#### NOTE:

- 1. CRIMPED FERRULE HEX CRIMP SIZE .429"
- 2. CRIMPED CONTACT PIN HEX CRIMP SIZE .100"