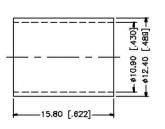

#### NOTE:

- 1. CRIMPED FERRULE HEX CRIMP SIZE .429"
- 2. CRIMPED CONTACT PIN HEX CRIMP SIZE .100"

### **Material Specifications**

Cable(s):

Body: ASDF Finish: ADSF Insulation: ADSF Impedence: Ohms





# Federal Custom Cable www.FCCable.com

1891 Alton Parkway, Irvine, CA 92606 Phone: (949) 851-3114 I Fax: (949) 852-8136 Sales@FCCable.com

| able |  |
|------|--|
| m    |  |

# Dimensions Millimeters | Inches

CAGE CODE

1UKX3

Scale: N/A
Revision:

### Part Number:

C1199

#### Description:

TNC MALE CONNECTOR CRIMP FOR RG8, RG213, RG393 CABLES

NOTES:

1. DIMENSIONS ARE IN MILLIMETERS | INCHES

2. UNLESS OTHERWISE SPECIFIED ALL DIMENSIONS ARE NOMINAL
3. SPECIFICATIONS ARE SUBJECT TO CHANGE WITHOUT NOTICE

THIS DRAWING CONTAINS PROPRIETARY INFORMATION THAT BELONGS TO FEDERAL CUSTOM