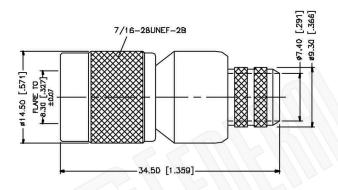

### Part Number:

C1199

#### Description:

TNC MALE CONNECTOR CRIMP FOR RG8, RG213, RG393 CABLES

NOTES:

1. DIMENSIONS ARE IN MILLIMETERS | INCHES

2. UNLESS OTHERWISE SPECIFIED ALL DIMENSIONS ARE NOMINAL
3. SPECIFICATIONS ARE SUBJECT TO CHANGE WITHOUT NOTICE