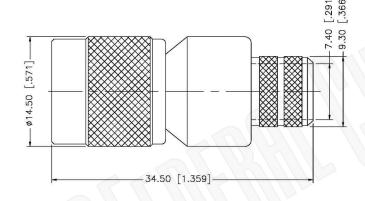

# TNC MALE CONNECTOR CRIMP FOR RG9, RG214 CABLES

## **Material Specifications**

Cable(s): RG8, 8A, 213, 214, 393

Body: Brass
Finish: Nickel
Insulation: Teflon
Impedence: 50 Ohms

#### N/A NOTES:

1. DIMENSIONS ARE IN MILLIMETERS | INCHES

2. UNLESS OTHERWISE SPECIFIED ALL DIMENSIONS ARE NOMINAL 3. SPECIFICATIONS ARE SUBJECT TO CHANGE WITHOUT NOTICE

THIS DRAWING CONTAINS PROPRIETARY INFORMATION THAT BELONGS TO FEDERAL CUSTOM CABLE, LLC. ANY UNAUTHORIZED USE OF THIS DRAWING IS PROHIBITED WITHOUT WTITTEN PERMISSION FROM FEDERAL CUSTOM CABLE.
ALL RIGHTS RESERVED. © 2016 COPYRIGHT FEDERAL CUSTOM CABLE, LLC.