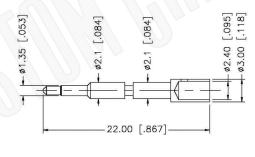

#### CRIMP NOTES:

- CRIMPED FERRULE HEX CRIMP SIZE .429"
- 2. CRIMPED CONTACT PIN HEX CRIMP SIZE .100"

#### N/A NOTES:

1. DIMENSIONS ARE IN MILLIMETERS | INCHES

2. UNLESS OTHERWISE SPECIFIED ALL DIMENSIONS ARE NOMINAL 3. SPECIFICATIONS ARE SUBJECT TO CHANGE WITHOUT NOTICE

THIS DRAWING CONTAINS PROPRIETARY INFORMATION THAT BELONGS TO FEDERAL CUSTOM CABLE, LLC. ANY UNAUTHORIZED USE OF THIS DRAWING IS PROHIBITED WITHOUT WTITTEN PERMISSION FROM FEDERAL CUSTOM CABLE.
ALL RIGHTS RESERVED. © 2016 COPYRIGHT FEDERAL CUSTOM CABLE, LLC.