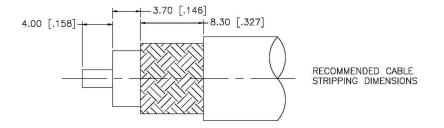

#### CRIMP NOTES:

- CRIMPED FERRULE HEX CRIMP SIZE .429"
- 2. CRIMPED CONTACT PIN HEX CRIMP SIZE .100"

#### N/A NOTES:

1. DIMENSIONS ARE IN MILLIMETERS | INCHES

2. UNLESS OTHERWISE SPECIFIED ALL DIMENSIONS ARE NOMINAL 3. SPECIFICATIONS ARE SUBJECT TO CHANGE WITHOUT NOTICE

THIS DRAWING CONTAINS PROPRIETARY INFORMATION THAT BELONGS TO FEDERAL CUSTOM CABLE, LLC. ANY UNAUTHORIZED USE OF THIS DRAWING IS PROHIBITED WITHOUT WTITTEN PERMISSION FROM FEDERAL CUSTOM CABLE.
ALL RIGHTS RESERVED. © 2016 COPYRIGHT FEDERAL CUSTOM CABLE, LLC.