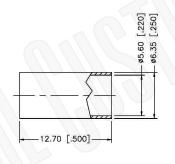

#### NOTE:

- 1. CRIMPED FERRULE HEX CRIMP SIZE .213" [5.41].
- 2. CONTACT PIN TO SOLDER.