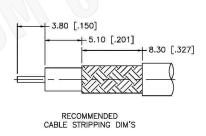

## **Material Specifications**

Cable(s): RG55,142,223,400

Body: Brass
Finish: Nickel
Insulation: Teflon
Impedence: 50 Ohms