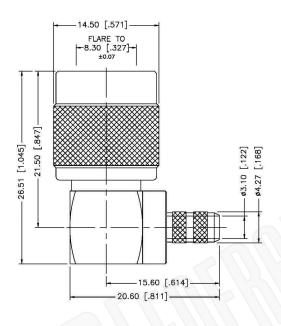

# TNC MALE CONNECTOR RIGHT ANGLE CRIMP FOR RG55, RG142, RG223, RG400 CABLES

#### N/A NOTES:

1. DIMENSIONS ARE IN MILLIMETERS | INCHES

2. UNLESS OTHERWISE SPECIFIED ALL DIMENSIONS ARE NOMINAL
3. SPECIFICATIONS ARE SUBJECT TO CHANGE WITHOUT NOTICE

THIS DRAWING CONTAINS PROPRIETARY INFORMATION THAT BELONGS TO FEDERAL CUSTOM CABLE, LLC. ANY UNAUTHORIZED USE OF THIS DRAWING IS PROHIBITED WITHOUT WTITTEN PERMISSION FROM FEDERAL CUSTOM CABLE.
ALL RIGHTS RESERVED. © 2016 COPYRIGHT FEDERAL CUSTOM CABLE, LLC.

## **Material Specifications**

Cable(s): RG55,142,223,400

Body: Brass
Finish: Nickel
Insulation: Teflon
Impedence: 50 Ohms