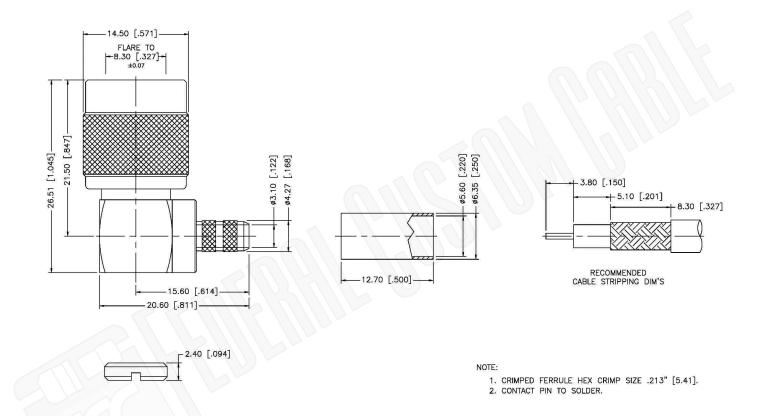

## TNC MALE CONNECTOR RIGHT ANGLE CRIMP FOR RG58, RG141, RG303, LMR195, B7806A CABLES

#### N/A NOTES:

1. DIMENSIONS ARE IN MILLIMETERS | INCHES

2. UNLESS OTHERWISE SPECIFIED ALL DIMENSIONS ARE NOMINAL
3. SPECIFICATIONS ARE SUBJECT TO CHANGE WITHOUT NOTICE

THIS DRAWING CONTAINS PROPRIETARY INFORMATION THAT BELONGS TO FEDERAL CUSTOM CABLE, LLC. ANY UNAUTHORIZED USE OF THIS DRAWING IS PROHIBITED WITHOUT WTITTEN PERMISSION FROM FEDERAL CUSTOM CABLE.
ALL RIGHTS RESERVED. © 2016 COPYRIGHT FEDERAL CUSTOM CABLE, LLC.