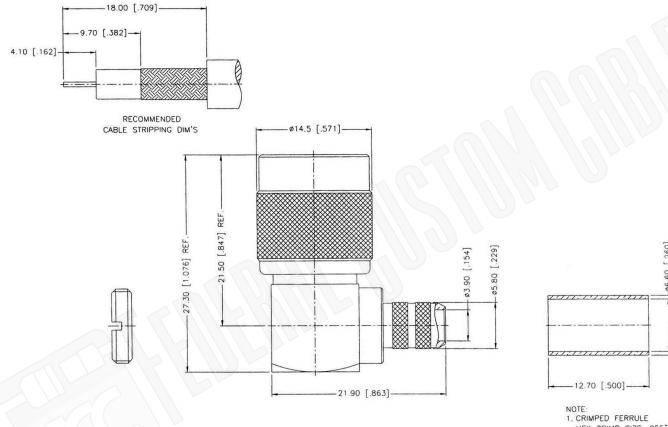

## **Material Specifications**

Cable(s): RG59,62,140,210

Body: Brass Finish: Nickel Insulation: Delrin Impedence: 50 Ohms

HEX CRIMP SIZE .255" 2. SOLDER CENTER CONTACT

## **Part Number:**

C1204

### **Description:**

TNC MALE CONNECTOR RIGHT ANGLE CRIMP FOR RG59, RG62, RG140, RG210 CABLES

#### NOTES: N/A

1. DIMENSIONS ARE IN MILLIMETERS | INCHES

2. UNLESS OTHERWISE SPECIFIED ALL DIMENSIONS ARE NOMINAL 3. SPECIFICATIONS ARE SUBJECT TO CHANGE WITHOUT NOTICE

THIS DRAWING CONTAINS PROPRIETARY INFORMATION THAT BELONGS TO FEDERAL CUSTOM CABLE, LLC. ANY UNAUTHORIZED USE OF THIS DRAWING IS PROHIBITED WITHOUT WTITTEN PERMISSION FROM FEDERAL CUSTOM CABLE. ALL RIGHTS RESERVED. © 2016 COPYRIGHT FEDERAL CUSTOM CABLE, LLC.