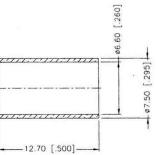

## **Material Specifications**

Cable(s): RG59,62,140,210

Body: Brass Finish: Nickel Insulation: Delrin Impedence: 50 Ohms

HEX CRIMP SIZE .255" 2. SOLDER CENTER CONTACT

#### NOTES: N/A

1. DIMENSIONS ARE IN MILLIMETERS | INCHES

2. UNLESS OTHERWISE SPECIFIED ALL DIMENSIONS ARE NOMINAL 3. SPECIFICATIONS ARE SUBJECT TO CHANGE WITHOUT NOTICE

THIS DRAWING CONTAINS PROPRIETARY INFORMATION THAT BELONGS TO FEDERAL CUSTOM CABLE, LLC. ANY UNAUTHORIZED USE OF THIS DRAWING IS PROHIBITED WITHOUT WTITTEN PERMISSION FROM FEDERAL CUSTOM CABLE. ALL RIGHTS RESERVED. © 2016 COPYRIGHT FEDERAL CUSTOM CABLE, LLC.