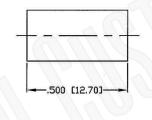

RECOMMENDED CRIMP DIE: .213

RECOMMENDED STRIPING DIMENSIONS

## **Material Specifications**

Cable(s):

RG58,58A,58C,141,303,LMR195,B7806A

Scale:

Revision:

Body:

Brass

Finish:

Silver Teflon

Insulation: Impedence:

50 Ohms



| 1 |     |
|---|-----|
|   | FCC |

## **Federal Custom Cable** www.FCCable.com

1891 Alton Parkway, Irvine, CA 92606 Phone: (949) 851-3114 I Fax: (949) 852-8136

Sales@FCCable.com

| CAGE CODE<br>1UKX3  | Part Number: |
|---------------------|--------------|
|                     | C1205        |
| Dimensions          | G1205        |
| illimeters I Inches |              |

## **Description:**

**UHF MALE CONNECTOR CRIMP FOR RG58, RG141, RG303, LMR195, B7806A CABLES** 

NOTES: N/A

1. DIMENSIONS ARE IN MILLIMETERS | INCHES

2. UNLESS OTHERWISE SPECIFIED A