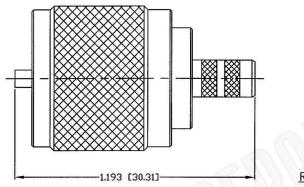

## **Description:**

**UHF MALE CONNECTOR CRIMP FOR RG58, RG141, RG303, LMR195, B7806A CABLES** 

NOTES: N/A

1. DIMENSIONS ARE IN MILLIMETERS | INCHES

2. UNLESS OTHERWISE SPECIFIED ALL DIMENSIONS ARE NOMINAL 3. SPECIFICATIONS ARE SUBJECT TO CHANGE WITHOUT NOTICE

## **Federal Custom Cable** www.FCCable.com

1891 Alton Parkway, Irvine, CA 92606 Phone: (949) 851-3114 I Fax: (949) 852-8136

Sales@FCCable.com

| CAGE CODE<br>1UKX3  | Part Number: |
|---------------------|--------------|
|                     | C1205        |
| Dimensions          | G1205        |
| illimeters I Inches |              |