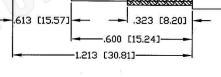

## **Federal Custom Cable** www.FCCable.com

1891 Alton Parkway, Irvine, CA 92606 Phone: (949) 851-3114 I Fax: (949) 852-8136

Sales@FCCable.com

| CAGE CODE<br>1UKX3  | Part Number: |
|---------------------|--------------|
|                     | C1205        |
| Dimensions          | G1205        |
| illimeters I Inches |              |