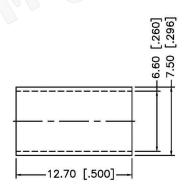

## **UHF MALE CONNECTOR CRIMP FOR RG59, RG62,** RG140, RG210 CABLES

NOTES: N/A

1. DIMENSIONS ARE IN MILLIMETERS | INCHES

Part Number:

C1206

2. UNLESS OTHERWISE SPECIFIED ALL DIMENSIONS ARE NOMINAL 3. SPECIFICATIONS ARE SUBJECT TO CHANGE WITHOUT NOTICE