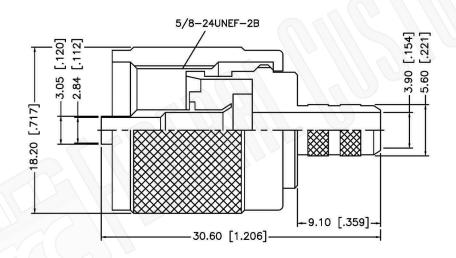

## **UHF MALE CONNECTOR CRIMP FOR RG59, RG62,** RG140, RG210 CABLES

NOTES: N/A

1. DIMENSIONS ARE IN MILLIMETERS | INCHES

Part Number:

C1206

2. UNLESS OTHERWISE SPECIFIED ALL DIMENSIONS ARE NOMINAL 3. SPECIFICATIONS ARE SUBJECT TO CHANGE WITHOUT NOTICE

## **Material Specifications**

RG59,62,140,210 Cable(s):

Body: Brass Finish: Nickel Insulation: Phenolic Impedence: 50 Ohms