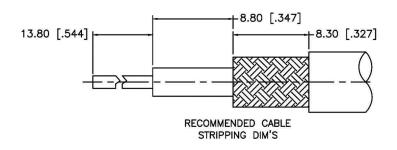

## **UHF MALE CONNECTOR CRIMP FOR RG59, RG62,** RG140, RG210 CABLES

NOTES: N/A

1. DIMENSIONS ARE IN MILLIMETERS | INCHES

Part Number:

C1206

2. UNLESS OTHERWISE SPECIFIED ALL DIMENSIONS ARE NOMINAL 3. SPECIFICATIONS ARE SUBJECT TO CHANGE WITHOUT NOTICE