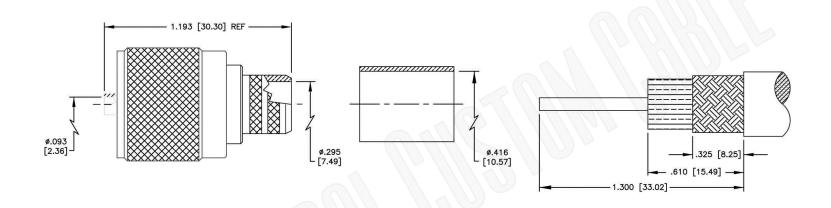

#### SUGGESTED STRIPPING INSTRUCTIONS

CRIMP FERRULE WITH .429 CRIMP DIE CRIMP CONTACT WITH .100 CRIMP DIE OR SOLDER OR BOTH

## **Material Specifications**

Cable(s): RG8, 8A, 213, 393

Body: Brass
Finish: Silver
Insulation: Teflon
Impedence: 50 Ohms

### Description:

UHF MALE CONNECTOR CRIMP FOR RG8, RG213, RG393 CABLES

#### NOTES:

1. DIMENSIONS ARE IN MILLIMETERS | INCHES

2. UNLESS OTHERWISE SPECIFIED ALL DIMENSIONS ARE NOMINAL 3. SPECIFICATIONS ARE SUBJECT TO CHANGE WITHOUT NOTICE

THIS DRAWING CONTAINS PROPRIETARY INFORMATION THAT BELONGS TO FEDERAL CUSTOM CABLE, LLC. ANY UNAUTHORIZED USE OF THIS DRAWING IS PROHIBITED WITHOUT WTITTEN PERMISSION FROM FEDERAL CUSTOM CABLE.
ALL RIGHTS RESERVED. © 2016 COPYRIGHT FEDERAL CUSTOM CABLE, LLC.