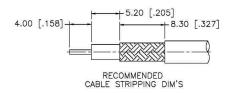

## **Material Specifications**

Cable(s): RG58,58A,58C,141,303,LMR195,B7806A

Body: Brass
Finish: Nickel
Insulation: Teflon
Impedence: 50 Ohms

# BNC FEMALE CONNECTOR BULKHEAD CRIMP 0.25IN. PANEL THICK FOR RG58 CABLES

NOTES:

N/A

1. DIMENSIONS ARE IN MILLIMETERS | INCHES

2. UNLESS OTHERWISE SPECIFIED ALL DIMENSIONS ARE NOMINAL
3. SPECIFICATIONS ARE SUBJECT TO CHANGE WITHOUT NOTICE