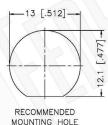

# BNC FEMALE CONNECTOR BULKHEAD CRIMP 0.25IN. PANEL THICK FOR RG58 CABLES

NOTES:

N/A

1. DIMENSIONS ARE IN MILLIMETERS | INCHES

2. UNLESS OTHERWISE SPECIFIED ALL DIMENSIONS ARE NOMINAL
3. SPECIFICATIONS ARE SUBJECT TO CHANGE WITHOUT NOTICE