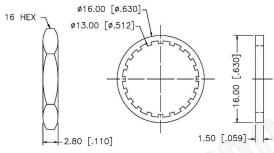

# BNC FEMALE CONNECTOR BULKHEAD CRIMP 0.25IN. PANEL THICK FOR RG58 CABLES

NOTES:

N/A

1. DIMENSIONS ARE IN MILLIMETERS | INCHES

2. UNLESS OTHERWISE SPECIFIED ALL DIMENSIONS ARE NOMINAL
3. SPECIFICATIONS ARE SUBJECT TO CHANGE WITHOUT NOTICE