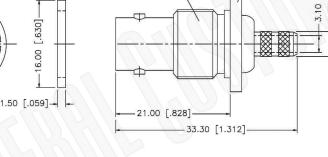

1/2-28UNEF-2A

# BNC FEMALE CONNECTOR BULKHEAD CRIMP 0.25IN. PANEL THICK FOR RG58 CABLES

NOTES:

N/A

1. DIMENSIONS ARE IN MILLIMETERS | INCHES

2. UNLESS OTHERWISE SPECIFIED ALL DIMENSIONS ARE NOMINAL
3. SPECIFICATIONS ARE SUBJECT TO CHANGE WITHOUT NOTICE