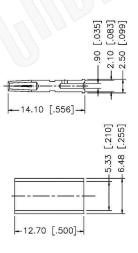

#### CRIMP NOTES:

 CRIMPED FERRULE HEX CRIMP SIZE .213"

17.5 HEX

2. CRIMPED CONTACT PIN HEX CRIMP SIZE .068"