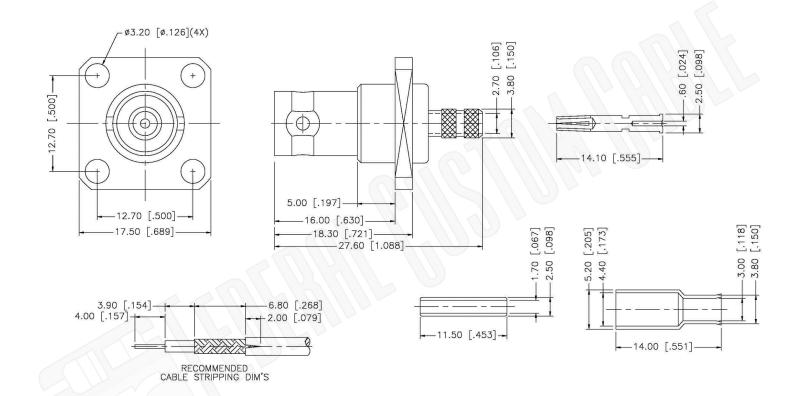

### **Material Specifications**

Cable(s): RG174, 188A, 316, B7805A

Body: Brass Finish: Nickel Insulation: Delrin Impedence: 50 Ohms

#### **Description:**

**BNC FEMALE CONNECTOR PANEL MOUNT CRIMP** MNTG FIG. S-13 FOR RG174, RG188, RG316, B7805A

**CABLES** NOTES:

1. DIMENSIONS ARE IN MILLIMETERS | INCHES 2. UNLESS OTHERWISE SPECIFIED ALL DIMENSIONS ARE NOMINAL 3. SPECIFICATIONS ARE SUBJECT TO CHANGE WITHOUT NOTICE