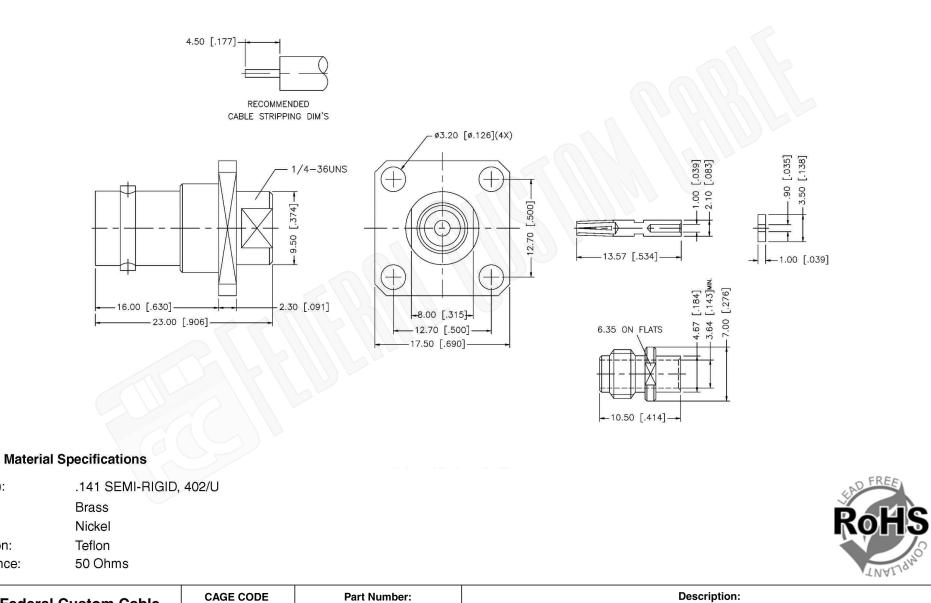

FRE

TNAL

|                                                                  | Federal Custom Cable<br>www.FCCable.com | CAGE CODE<br>1UKX3                 |     | Part Number:                                                                                                       | Description:<br>BNC FEMALE CONNECTOR PANEL MOUNT SOLDER |                                                                                                                                                        |
|------------------------------------------------------------------|-----------------------------------------|------------------------------------|-----|--------------------------------------------------------------------------------------------------------------------|---------------------------------------------------------|--------------------------------------------------------------------------------------------------------------------------------------------------------|
| FCC                                                              |                                         |                                    |     | C4000                                                                                                              |                                                         |                                                                                                                                                        |
| 1891 Alton Parkway, Irvine, CA 92606                             |                                         | Dimensions<br>Millimeters I Inches |     | C1238                                                                                                              | MNTG FIG. S-13 FOR RG402, RG402AL, RG402FL              |                                                                                                                                                        |
| Phone: (949) 851-3114   Fax: (949) 852-8136<br>Sales@FCCable.com |                                         | Scale:                             | N/A | NOTES:<br>1. DIMENSIONS ARE IN MILLIMETERS   II                                                                    |                                                         | THIS DRAWING CONTAINS PROPRIETARY INFORMATION THAT BELONGS TO FEDERAL<br>CUSTOM CABLE, LLC. ANY UNAUTHORIZED USE OF THIS DRAWING IS PROHIBITED WITHOUT |
|                                                                  |                                         | Revision:                          |     | 2. UNLESS OTHERWISE SPECIFIED ALL DIMENSIONS ARE NOMINAL<br>3. SPECIFICATIONS ARE SUBJECT TO CHANGE WITHOUT NOTICE |                                                         | WTITTEN PERMISSION FROM FEDERAL CUSTOM CABLE.<br>ALL RIGHTS RESERVED.©2016 COPYRIGHT FEDERAL CUSTOM CABLE, LLC.                                        |

Cable(s):

Body:

Finish:

Insulation:

Impedence: