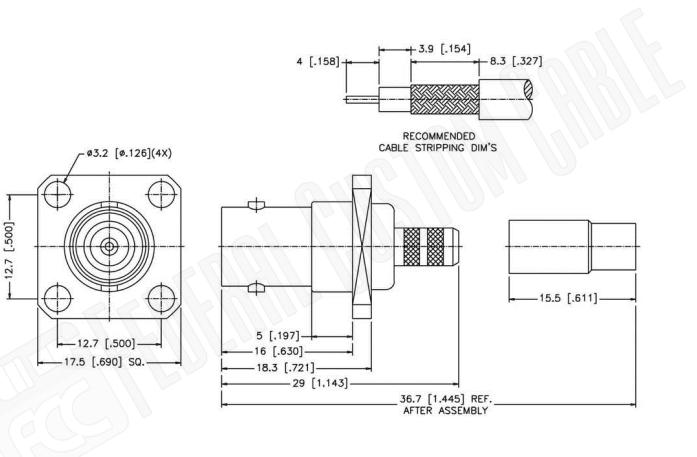

| Federal Custom Cable                                                                                            | CAGE CODE<br>1UKX3                 | Part Number:<br>C1239                                                      | Description:<br>BNC FEMALE CONNECTOR PANEL MOUNT CRIMP |                                                                                                                                                     |
|-----------------------------------------------------------------------------------------------------------------|------------------------------------|----------------------------------------------------------------------------|--------------------------------------------------------|-----------------------------------------------------------------------------------------------------------------------------------------------------|
| 1891 Alton Parkway, Irvine, CA 92606<br>Phone: (949) 851-3114 I Fax: (949) 852-8136<br><b>Sales@FCCable.com</b> | Dimensions<br>Millimeters I Inches | MNTG FIG. S-13 F                                                           |                                                        | S-13 FOR RG58P, RG122, B88240, B89907                                                                                                               |
|                                                                                                                 | Scale: N/A                         | NOTES:<br>1. DIMENSIONS ARE IN MILLIMETERS   I                             |                                                        | THIS DRAWING CONTAINS PROPRIETARY INFORMATION THAT BELONGS TO FEDERAL CUSTOM CABLE, LLC. ANY UNAUTHORIZED USE OF THIS DRAWING IS PROHIBITED WITHOUT |
|                                                                                                                 | Revision:                          | 2. UNLESS OTHERWISE SPECIFIED ALL D<br>3. SPECIFICATIONS ARE SUBJECT TO CH |                                                        | WTITTEN PERMISSION FROM FEDERAL CUSTOM CABLE.<br>ALL RIGHTS RESERVED.©2016 COPYRIGHT FEDERAL CUSTOM CABLE, LLC.                                     |