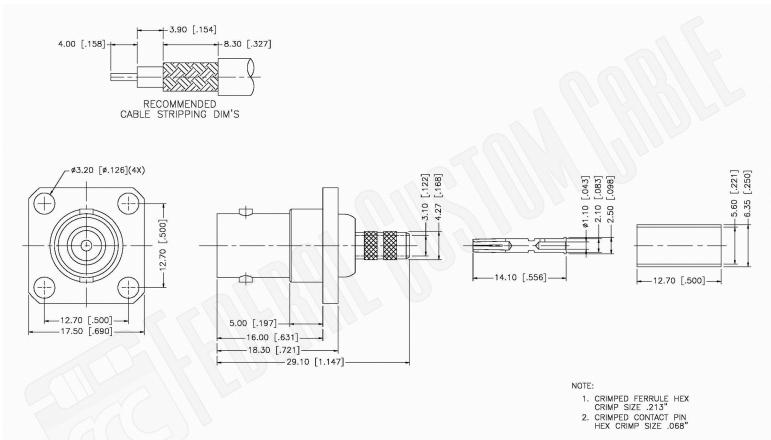

## **Material Specifications**

Cable(s): RG55,142,223,400

Body: Brass Finish: Nickel Insulation: Delrin 50 Ohms Impedence:

#### Description:

**BNC FEMALE CONNECTOR PANEL MOUNT CRIMP** MNTG FIG. S-13 FOR RG55, RG142, RG223, RG400

#### NOTES:

**CABLES** 1. DIMENSIONS ARE IN MILLIMETERS | INCHES 2. UNLESS OTHERWISE SPECIFIED ALL DIMENSIONS ARE NOMINAL 3. SPECIFICATIONS ARE SUBJECT TO CHANGE WITHOUT NOTICE

THIS DRAWING CONTAINS PROPRIETARY INFORMATION THAT BELONGS TO FEDERAL CUSTOM CABLE, LLC. ANY UNAUTHORIZED USE OF THIS DRAWING IS PROHIBITED WITHOUT WTITTEN PERMISSION FROM FEDERAL CUSTOM CABLE. ALL RIGHTS RESERVED. © 2016 COPYRIGHT FEDERAL CUSTOM CABLE, LLC.