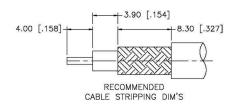

## Description:

**BNC FEMALE CONNECTOR PANEL MOUNT CRIMP** MNTG FIG. S-13 FOR RG58, RG141, RG303, LMR195,

1. CRIMPED FERRULE HEX CRIMP SIZE .213" 2. CRIMPED CONTACT PIN HEX CRIMP SIZE .068'

2. UNLESS OTHERWISE SPECIFIED ALL DIMENSIONS ARE NOMINAL 3. SPECIFICATIONS ARE SUBJECT TO CHANGE WITHOUT NOTICE