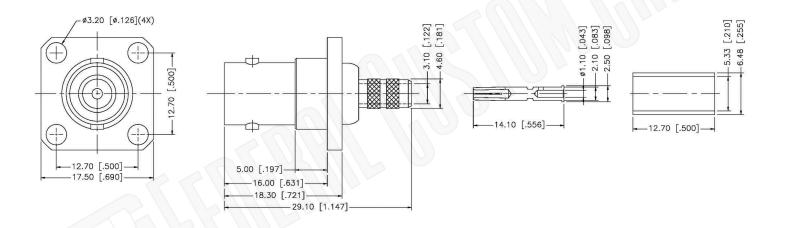

## CAGE CODE **Part Number:** 1UKX3

C1242 **Dimensions** Millimeters I Inches

## Description:

**BNC FEMALE CONNECTOR PANEL MOUNT CRIMP** MNTG FIG. S-13 FOR RG58, RG141, RG303, LMR195,

1. CRIMPED FERRULE HEX CRIMP SIZE .213" 2. CRIMPED CONTACT PIN HEX CRIMP SIZE .068'

2. UNLESS OTHERWISE SPECIFIED ALL DIMENSIONS ARE NOMINAL 3. SPECIFICATIONS ARE SUBJECT TO CHANGE WITHOUT NOTICE

NOTES:

1. DIMENSIONS ARE IN MILLIMETERS I INCHES

CUSTOM CARLE I LC ANVINANTHORIZED VALUE OF THE PROPERTY OF CUSTOM CABLE, LLC. ANY UNAUTHORIZED USE OF THIS DRAWING IS PROHIBITED WITHOUT WTITTEN PERMISSION FROM FEDERAL CUSTOM CABLE.