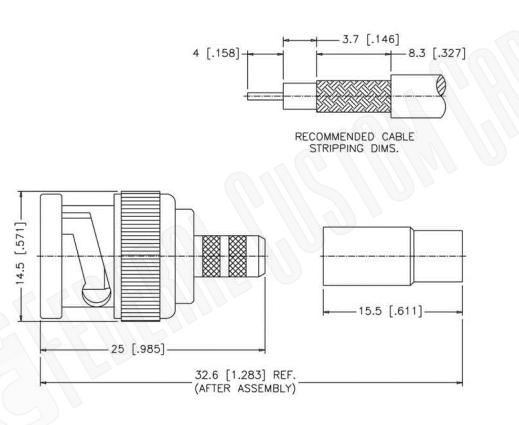

| Federal Custom Cable<br>www.FCCable.com<br>1891 Alton Parkway, Irvine, CA 92606<br>Phone: (949) 851-3114   Fax: (949) 852-8136<br>Sales@FCCable.com | CAGE CODE<br>1UKX3                 | Part Number:<br>C1243                                                                                                                                                     | Description:<br>BNC MALE CONNECTOR RIGHT ANGLE CRIMP FOR |                                                                                                                                                     |  |
|-----------------------------------------------------------------------------------------------------------------------------------------------------|------------------------------------|---------------------------------------------------------------------------------------------------------------------------------------------------------------------------|----------------------------------------------------------|-----------------------------------------------------------------------------------------------------------------------------------------------------|--|
|                                                                                                                                                     | Dimensions<br>Millimeters I Inches | 61243                                                                                                                                                                     | RG58P, RG                                                | RG58P, RG122, B88240, B89907 CABLES                                                                                                                 |  |
|                                                                                                                                                     | Scale: N/A                         | NOTES:<br>1. DIMENSIONS ARE IN MILLIMETERS I INCHES<br>2. UNLESS OTHERWISE SPECIFIED ALL DIMENSIONS ARE NOMINAL<br>3. SPECIFICATIONS ARE SUBJECT TO CHANGE WITHOUT NOTICE |                                                          | THIS DRAWING CONTAINS PROPRIETARY INFORMATION THAT BELONGS TO FEDERAL CUSTOM CABLE, LLC. ANY UNAUTHORIZED USE OF THIS DRAWING IS PROHIBITED WITHOUT |  |
|                                                                                                                                                     | Revision:                          |                                                                                                                                                                           |                                                          | WTITTEN PERMISSION FROM FEDERAL CUSTOM CABLE.<br>ALL RIGHTS RESERVED.©2016 COPYRIGHT FEDERAL CUSTOM CABLE, LLC.                                     |  |