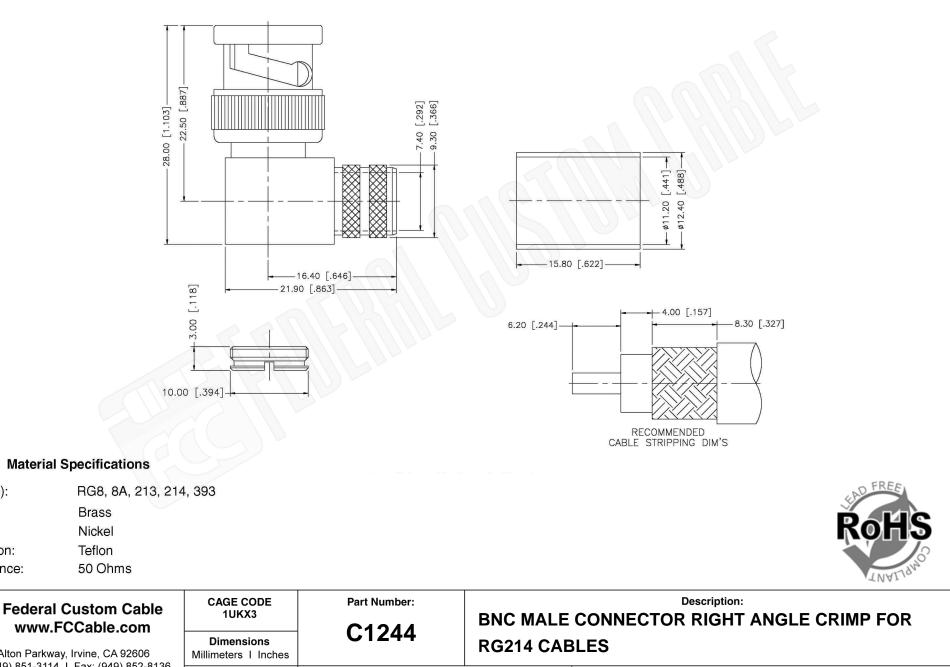

1891 Alton Parkway, Irvine, CA 92606 Phone: (949) 851-3114 | Fax: (949) 852-8136 **Sales@FCCable.com** 

NOTES:

1. DIMENSIONS ARE IN MILLIMETERS 1 INCHES

2. UNLESS OTHERWISE SPECIFIED ALL DIMENSIONS ARE NOMINAL

3. SPECIFICATIONS ARE SUBJECT TO CHANGE WITHOUT NOTICE

N/A

Scale:

**Revision:** 

Cable(s): Body:

Finish:

FCC

Insulation:

Impedence: