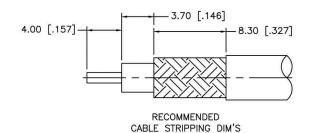

## BNC FEMALE CONNECTOR CRIMP FOR B7807A, LMR200 CABLES

N/A NOTES:

1. DIMENSIONS ARE IN MILLIMETERS | INCHES

2. UNLESS OTHERWISE SPECIFIED ALL DIMENSIONS ARE NOMINAL
3. SPECIFICATIONS ARE SUBJECT TO CHANGE WITHOUT NOTICE