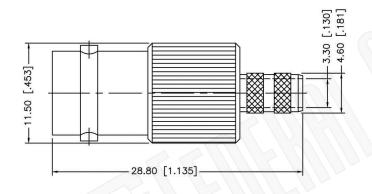

## BNC FEMALE CONNECTOR CRIMP FOR B7807A, LMR200 CABLES

N/A NOTES:

1. DIMENSIONS ARE IN MILLIMETERS | INCHES

2. UNLESS OTHERWISE SPECIFIED ALL DIMENSIONS ARE NOMINAL
3. SPECIFICATIONS ARE SUBJECT TO CHANGE WITHOUT NOTICE

### **Material Specifications**

Cable(s): LMR200, B7807A

Body: Brass
Finish: Nickel
Insulation: Teflon
Impedence: 50 Ohms