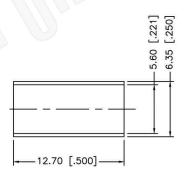

#### NOTE:

- 1. CRIMPED FERRULE HEX CRIMP SIZE .213"
- 2. CRIMPED CONTACT PIN HEX CRIMP SIZE .068"