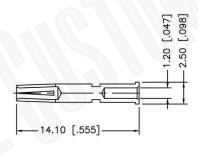

#### NOTE:

- 1. CRIMPED FERRULE HEX CRIMP SIZE .213"
- 2. CRIMPED CONTACT PIN HEX CRIMP SIZE .068"