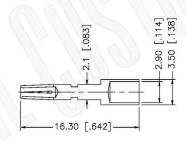

#### NOTE:

- 1. CRIMPED FERRULE HEX CRIMP SIZE .429"
- 2. CRIMPED CONTACT PIN HEX CRIMP SIZE .118"