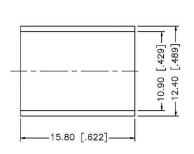

#### NOTE:

- 1. CRIMPED FERRULE HEX CRIMP SIZE .429"
- 2. CRIMPED CONTACT PIN HEX CRIMP SIZE .118"