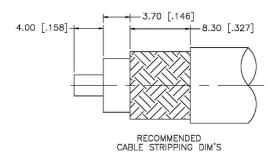

# BNC FEMALE CONNECTOR CRIMP FOR B9913, LMR400, B7810A, B8214 CABLES

N/A NOTES:

1. DIMENSIONS ARE IN MILLIMETERS | INCHES

Part Number:

2. UNLESS OTHERWISE SPECIFIED ALL DIMENSIONS ARE NOMINAL
3. SPECIFICATIONS ARE SUBJECT TO CHANGE WITHOUT NOTICE