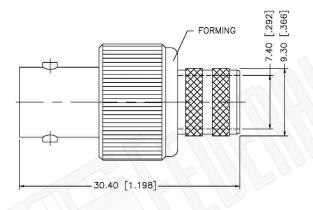

# BNC FEMALE CONNECTOR CRIMP FOR B9913, LMR400, B7810A, B8214 CABLES

N/A NOTES:

1. DIMENSIONS ARE IN MILLIMETERS | INCHES

Part Number:

2. UNLESS OTHERWISE SPECIFIED ALL DIMENSIONS ARE NOMINAL
3. SPECIFICATIONS ARE SUBJECT TO CHANGE WITHOUT NOTICE

### **Material Specifications**

Cable(s): B9913, LMR400, B7810A, B8214

Body: Brass
Finish: Nickel
Insulation: Teflon
Impedence: 50 Ohms