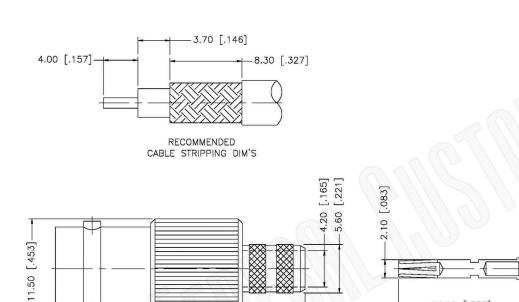

| Federal Custom Cable<br>www.FCCable.com                          | CAGE CODE<br>1UKX3                 | Part Number:                                                                                          | Description:<br>BNC FEMALE CONNECTOR CRIMP FOR RG8X, |                                                                                                                                                                                                                                                                           |
|------------------------------------------------------------------|------------------------------------|-------------------------------------------------------------------------------------------------------|------------------------------------------------------|---------------------------------------------------------------------------------------------------------------------------------------------------------------------------------------------------------------------------------------------------------------------------|
| 1891 Alton Parkway, Irvine, CA 92606                             | Dimensions<br>Millimeters I Inches | C1269 LMR240, B7                                                                                      |                                                      | 7808A CABLES                                                                                                                                                                                                                                                              |
| Phone: (949) 851-3114 I Fax: (949) 852-8136<br>Sales@FCCable.com | Scale: N/A<br>Revision:            | 1. DIMENSIONS ARE IN MILLIMETERS 1 INCHES<br>2. UNLESS OTHERWISE SPECIFIED ALL DIMENSIONS ARE NOMINAL |                                                      | THIS DRAWING CONTAINS PROPRIETARY INFORMATION THAT BELONGS TO FEDERAL<br>CUSTOM CABLE, LLC. ANY UNAUTHORIZED USE OF THIS DRAWING IS PROHIBITED WITHOUT<br>WTITTEN PERMISSION FROM FEDERAL CUSTOM CABLE.<br>ALL RIGHTS RESERVED.@2016 COPYRIGHT FEDERAL CUSTOM CABLE, LLC. |