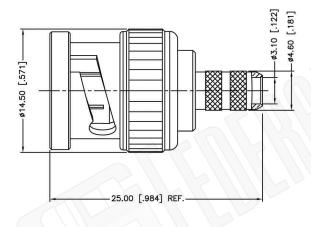

## **Material Specifications**

| Cable(s):   | LMR200, B7807A | AD FREE  |
|-------------|----------------|----------|
| Body:       | Brass          |          |
| Finish:     | Nickel         | RoHS     |
| Insulation: | Teflon         |          |
| Impedence:  | 50 Ohms        | TNALIGN  |
| Insulation: | Teflon         | TNALI9NO |

|                                                                  | Federal Custom Cable            | CAGE CODE<br>1UKX3                 | Part Number: | Description:                                             |               |                                                                                                                                                        |
|------------------------------------------------------------------|---------------------------------|------------------------------------|--------------|----------------------------------------------------------|---------------|--------------------------------------------------------------------------------------------------------------------------------------------------------|
| FCC                                                              |                                 |                                    | 04070        | BNC MALE CONNECTOR CRIMP FOR B7807A,                     |               |                                                                                                                                                        |
| 1891                                                             | Alton Parkway, Irvine, CA 92606 | Dimensions<br>Millimeters I Inches |              | C1270                                                    | LMR200 CABLES |                                                                                                                                                        |
| Phone: (949) 851-3114   Fax: (949) 852-8136<br>Sales@FCCable.com |                                 | Scale:                             | N/A          | 2. UNLESS OTHERWISE SPECIFIED ALL DIMENSIONS ARE NOMINAL |               | THIS DRAWING CONTAINS PROPRIETARY INFORMATION THAT BELONGS TO FEDERAL<br>CUSTOM CABLE, LLC. ANY UNAUTHORIZED USE OF THIS DRAWING IS PROHIBITED WITHOUT |
|                                                                  |                                 | Revision:                          |              |                                                          |               | WTITTEN PERMISSION FROM FEDERAL CUSTOM CABLE.<br>ALL RIGHTS RESERVED.©2016 COPYRIGHT FEDERAL CUSTOM CABLE, LLC.                                        |