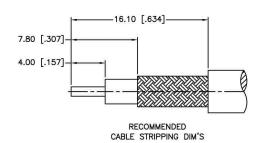

|                                                                  | Federal Custom Cable            | CAGE CODE<br>1UKX3                 | Part Number: | Description:                                             |               |                                                                                                                                                        |
|------------------------------------------------------------------|---------------------------------|------------------------------------|--------------|----------------------------------------------------------|---------------|--------------------------------------------------------------------------------------------------------------------------------------------------------|
| FCC                                                              |                                 |                                    | 04070        | BNC MALE CONNECTOR CRIMP FOR B7807A,                     |               |                                                                                                                                                        |
| 1891                                                             | Alton Parkway, Irvine, CA 92606 | Dimensions<br>Millimeters I Inches |              | C1270                                                    | LMR200 CABLES |                                                                                                                                                        |
| Phone: (949) 851-3114   Fax: (949) 852-8136<br>Sales@FCCable.com |                                 | Scale:                             | N/A          | 2. UNLESS OTHERWISE SPECIFIED ALL DIMENSIONS ARE NOMINAL |               | THIS DRAWING CONTAINS PROPRIETARY INFORMATION THAT BELONGS TO FEDERAL<br>CUSTOM CABLE, LLC. ANY UNAUTHORIZED USE OF THIS DRAWING IS PROHIBITED WITHOUT |
|                                                                  |                                 | Revision:                          |              |                                                          |               | WTITTEN PERMISSION FROM FEDERAL CUSTOM CABLE.<br>ALL RIGHTS RESERVED.©2016 COPYRIGHT FEDERAL CUSTOM CABLE, LLC.                                        |