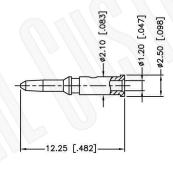

1. CRIMPED FERRULE HEX. CRIMP SIZE .213" 2. CRIMPED CONTACT PIN HEX. CRIMP SIZE .068" 3. CRIMP TOOL: A

|                                                                  | Federal Custom Cable            | CAGE CODE<br>1UKX3                 | Part Number: | Description:                                             |               |                                                                                                                                                        |
|------------------------------------------------------------------|---------------------------------|------------------------------------|--------------|----------------------------------------------------------|---------------|--------------------------------------------------------------------------------------------------------------------------------------------------------|
| FCC                                                              |                                 |                                    | 04070        | BNC MALE CONNECTOR CRIMP FOR B7807A,                     |               |                                                                                                                                                        |
| 1891                                                             | Alton Parkway, Irvine, CA 92606 | Dimensions<br>Millimeters I Inches |              | C1270                                                    | LMR200 CABLES |                                                                                                                                                        |
| Phone: (949) 851-3114   Fax: (949) 852-8136<br>Sales@FCCable.com |                                 | Scale:                             | N/A          | 2. UNLESS OTHERWISE SPECIFIED ALL DIMENSIONS ARE NOMINAL |               | THIS DRAWING CONTAINS PROPRIETARY INFORMATION THAT BELONGS TO FEDERAL<br>CUSTOM CABLE, LLC. ANY UNAUTHORIZED USE OF THIS DRAWING IS PROHIBITED WITHOUT |
|                                                                  |                                 | Revision:                          |              |                                                          |               | WTITTEN PERMISSION FROM FEDERAL CUSTOM CABLE.<br>ALL RIGHTS RESERVED.©2016 COPYRIGHT FEDERAL CUSTOM CABLE, LLC.                                        |