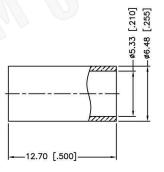

1. CRIMPED FERRULE HEX. CRIMP SIZE .213" 2. CRIMPED CONTACT PIN HEX. CRIMP SIZE .068" 3. CRIMP TOOL: A

|                                                                  | Federal Custom Cable            | CAGE CODE<br>1UKX3                 | Part Number: | Description:                                             |               |                                                                                                                                                        |
|------------------------------------------------------------------|---------------------------------|------------------------------------|--------------|----------------------------------------------------------|---------------|--------------------------------------------------------------------------------------------------------------------------------------------------------|
| FCC                                                              |                                 |                                    | 04070        | BNC MALE CONNECTOR CRIMP FOR B7807A,                     |               |                                                                                                                                                        |
| 1891                                                             | Alton Parkway, Irvine, CA 92606 | Dimensions<br>Millimeters I Inches |              | C1270                                                    | LMR200 CABLES |                                                                                                                                                        |
| Phone: (949) 851-3114   Fax: (949) 852-8136<br>Sales@FCCable.com |                                 | Scale:                             | N/A          | 2. UNLESS OTHERWISE SPECIFIED ALL DIMENSIONS ARE NOMINAL |               | THIS DRAWING CONTAINS PROPRIETARY INFORMATION THAT BELONGS TO FEDERAL<br>CUSTOM CABLE, LLC. ANY UNAUTHORIZED USE OF THIS DRAWING IS PROHIBITED WITHOUT |
|                                                                  |                                 | Revision:                          |              |                                                          |               | WTITTEN PERMISSION FROM FEDERAL CUSTOM CABLE.<br>ALL RIGHTS RESERVED.©2016 COPYRIGHT FEDERAL CUSTOM CABLE, LLC.                                        |