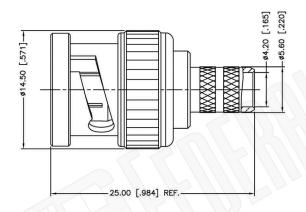

# BNC MALE CONNECTOR CRIMP FOR RG8X, LMR240, B7808A CABLES

N/A NOTES:

1. DIMENSIONS ARE IN MILLIMETERS | INCHES

2. UNLESS OTHERWISE SPECIFIED ALL DIMENSIONS ARE NOMINAL
3. SPECIFICATIONS ARE SUBJECT TO CHANGE WITHOUT NOTICE

### **Material Specifications**

Cable(s): RG8X, LMR240, B7808A

Body: Brass
Finish: Nickel
Insulation: Delrin
Impedence: 50 Ohms