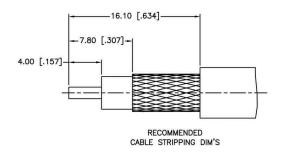

- 1. CRIMPED FERRULE HEX. CRIMP SIZE .255"
- 2. CRIMPED CONTACT PIN HEX. CRIMP SIZE .068"
- 3. CRIMP TOOL: A

### **Material Specifications**

Cable(s): RG8X, LMR240, B7808A

Body: Brass
Finish: Nickel
Insulation: Delrin
Impedence: 50 Ohms