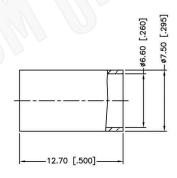

- 1. CRIMPED FERRULE HEX. CRIMP SIZE .255"
- 2. CRIMPED CONTACT PIN HEX. CRIMP SIZE .068"
- 3. CRIMP TOOL: A