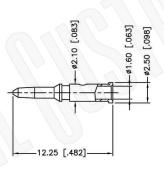

- 1. CRIMPED FERRULE HEX. CRIMP SIZE .255"
- 2. CRIMPED CONTACT PIN HEX. CRIMP SIZE .068"
- 3. CRIMP TOOL: A