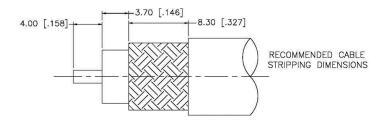

## **Description:**

**BNC MALE CONNECTOR CRIMP FOR B9913, LMR400, B7810A, B8214 CABLES** 

### NOTES:

1. DIMENSIONS ARE IN MILLIMETERS | INCHES

2. UNLESS OTHERWISE SPECIFIED ALL DIMENSIONS ARE NOMINAL 3. SPECIFICATIONS ARE SUBJECT TO CHANGE WITHOUT NOTICE

THIS DRAWING CONTAINS PROPRIETARY INFORMATION THAT BELONGS TO FEDERAL CUSTOM CABLE, LLC. ANY UNAUTHORIZED USE OF THIS DRAWING IS PROHIBITED WITHOUT WTITTEN PERMISSION FROM FEDERAL CUSTOM CABLE. ALL RIGHTS RESERVED. © 2016 COPYRIGHT FEDERAL CUSTOM CABLE, LLC.