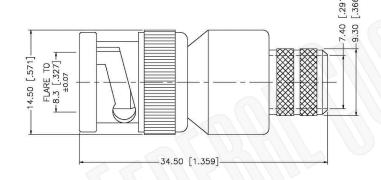

## Part Number:

C1278

## **Description:**

**BNC MALE CONNECTOR CRIMP FOR B9913, LMR400, B7810A, B8214 CABLES** 

## **Material Specifications**

Cable(s): B9913, LMR400, B7810A, B8214

Body: Brass Finish: Nickel Insulation: Teflon Impedence: 50 Ohms