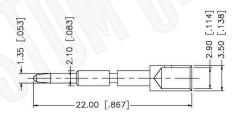

#### CRIMP NOTES:

- 1. CRIMPED FERRULE HEX CRIMP SIZE .429"
- 2. CRIMPED CONTACT PIN HEX CRIMP SIZE .118"

### NOTES:

1. DIMENSIONS ARE IN MILLIMETERS | INCHES

2. UNLESS OTHERWISE SPECIFIED ALL DIMENSIONS ARE NOMINAL 3. SPECIFICATIONS ARE SUBJECT TO CHANGE WITHOUT NOTICE

THIS DRAWING CONTAINS PROPRIETARY INFORMATION THAT BELONGS TO FEDERAL CUSTOM CABLE, LLC. ANY UNAUTHORIZED USE OF THIS DRAWING IS PROHIBITED WITHOUT WTITTEN PERMISSION FROM FEDERAL CUSTOM CABLE. ALL RIGHTS RESERVED. © 2016 COPYRIGHT FEDERAL CUSTOM CABLE, LLC.