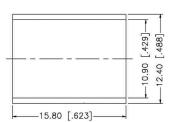

# **Dimensions**

Millimeters I Inches Scale: N/A

Revision:

CAGE CODE

1UKX3

### NOTES:

1. DIMENSIONS ARE IN MILLIMETERS | INCHES

2. UNLESS OTHERWISE SPECIFIED ALL DIMENSIONS ARE NOMINAL 3. SPECIFICATIONS ARE SUBJECT TO CHANGE WITHOUT NOTICE

THIS DRAWING CONTAINS PROPRIETARY INFORMATION THAT BELONGS TO FEDERAL CUSTOM CABLE, LLC. ANY UNAUTHORIZED USE OF THIS DRAWING IS PROHIBITED WITHOUT WTITTEN PERMISSION FROM FEDERAL CUSTOM CABLE. ALL RIGHTS RESERVED. © 2016 COPYRIGHT FEDERAL CUSTOM CABLE, LLC.