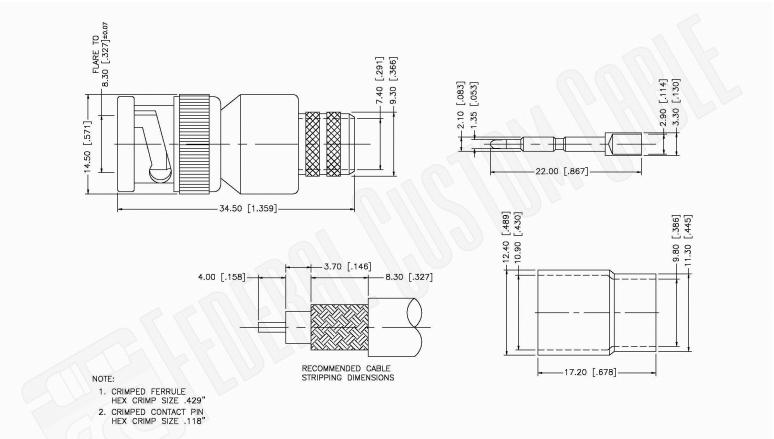

## **Material Specifications**

Cable(s): B9913, LMR400, B7810A, B8214

Body: Brass Finish: Nickel Insulation: Teflon Impedence: 50 Ohms

|   | CAGE CODE<br>1UKX3                 | Part Number: C1279 | Description: BNC MALE CONNECTOR CRIMP FOR B89913          |
|---|------------------------------------|--------------------|-----------------------------------------------------------|
|   | Dimensions<br>Millimeters I Inches |                    | CABLES                                                    |
| ' | Scale: N/A                         | NOTES:             | THIS DRAWING CONTAINS PROPRIETARY INFORMATION THAT BELONG |