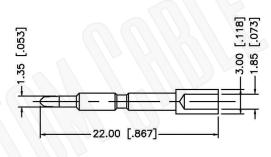

Part Number:

C1282

CAGE CODE

1UKX3

**Dimensions** 

## **BNC MALE CONNECTOR CRIMP FOR LMR300 CABLES**

THIS DRAWING CONTAINS PROPRIETARY INFORMATION THAT BELONGS TO FEDERAL CUSTOM CABLE, LLC. ANY UNAUTHORIZED USE OF THIS DRAWING IS PROHIBITED WITHOUT WTITTEN PERMISSION FROM FEDERAL CUSTOM CABLE. ALL RIGHTS RESERVED. © 2016 COPYRIGHT FEDERAL CUSTOM CABLE, LLC.