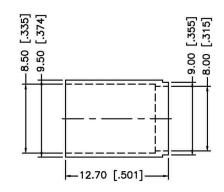

Part Number:

C1282

CAGE CODE

1UKX3

**Dimensions** 

## **BNC MALE CONNECTOR CRIMP FOR LMR300 CABLES**

THIS DRAWING CONTAINS PROPRIETARY INFORMATION THAT BELONGS TO FEDERAL CUSTOM CABLE, LLC. ANY UNAUTHORIZED USE OF THIS DRAWING IS PROHIBITED WITHOUT WTITTEN PERMISSION FROM FEDERAL CUSTOM CABLE. ALL RIGHTS RESERVED. © 2016 COPYRIGHT FEDERAL CUSTOM CABLE, LLC.