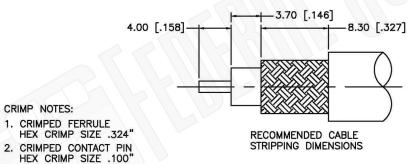

Part Number:

C1282

CAGE CODE

1UKX3

**Dimensions** 

## **BNC MALE CONNECTOR CRIMP FOR LMR300 CABLES**

THIS DRAWING CONTAINS PROPRIETARY INFORMATION THAT BELONGS TO FEDERAL CUSTOM CABLE, LLC. ANY UNAUTHORIZED USE OF THIS DRAWING IS PROHIBITED WITHOUT WTITTEN PERMISSION FROM FEDERAL CUSTOM CABLE. ALL RIGHTS RESERVED. © 2016 COPYRIGHT FEDERAL CUSTOM CABLE, LLC.