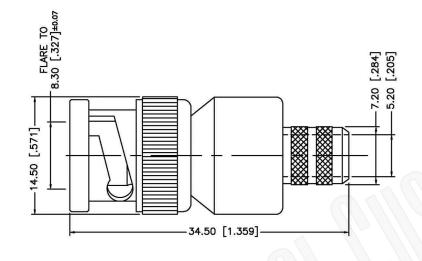

Part Number:

C1282

CAGE CODE

1UKX3

**Dimensions** 

## **BNC MALE CONNECTOR CRIMP FOR LMR300 CABLES**

THIS DRAWING CONTAINS PROPRIETARY INFORMATION THAT BELONGS TO FEDERAL CUSTOM CABLE, LLC. ANY UNAUTHORIZED USE OF THIS DRAWING IS PROHIBITED WITHOUT WTITTEN PERMISSION FROM FEDERAL CUSTOM CABLE. ALL RIGHTS RESERVED. © 2016 COPYRIGHT FEDERAL CUSTOM CABLE, LLC.