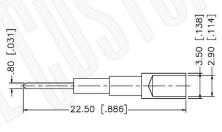

#### CRIMPING NOTES:

1. CRIMPED FERRULE HEX CRIMP SIZE .429"

## **Material Specifications**

Cable(s): B9913, LMR400, B7810A, B8214

Body: Brass
Finish: Gold
Insulation: Teflon
Impedence: 50 Ohms





## Federal Custom Cable www.FCCable.com

1891 Alton Parkway, Irvine, CA 92606 Phone: (949) 851-3114 I Fax: (949) 852-8136 Sales@FCCable.com

| able |  |
|------|--|
| om   |  |
| 000  |  |

| 1UKX3      |  |
|------------|--|
| Dimensions |  |

Millimeters I Inches

Scale:

Revision:

## C1289

Part Number:

## Description:

# F MALE CONNECTOR CRIMP FOR B9913, LMR400, B7810A, B8214 CABLES

### N/A NOTES:

1. DIMENSIONS ARE IN MILLIMETERS | INCHES

2. UNLESS OTHERWISE SPECIFIED ALL DIMENSIONS ARE NOMINAL
3. SPECIFICATIONS ARE SUBJECT TO CHANGE WITHOUT NOTICE

THIS DRAWING CONTAINS PROPRI