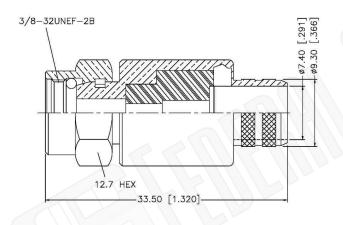

## **Material Specifications**

Cable(s): B9913, LMR400, B7810A, B8214

Body: Brass
Finish: Gold
Insulation: Teflon
Impedence: 50 Ohms

# F MALE CONNECTOR CRIMP FOR B9913, LMR400, B7810A, B8214 CABLES