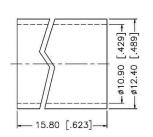

#### CRIMPING NOTES:

1. CRIMPED FERRULE HEX CRIMP SIZE .429"

## **Material Specifications**

Cable(s): B9913, LMR400, B7810A, B8214

Body: Brass
Finish: Gold
Insulation: Teflon
Impedence: 50 Ohms





## Federal Custom Cable www.FCCable.com

1891 Alton Parkway, Irvine, CA 92606 Phone: (949) 851-3114 I Fax: (949) 852-8136 Sales@FCCable.com

| able |  |
|------|--|
| om   |  |
| 000  |  |

| 1UKX3      |  |
|------------|--|
| Dimensions |  |

Millimeters I Inches

Scale:

Revision:

## C1289

Part Number:

## Description:

# F MALE CONNECTOR CRIMP FOR B9913, LMR400, B7810A, B8214 CABLES

### N/A NOTES:

1. DIMENSIONS ARE IN MILLIMETERS | INCHES

2. UNLESS OTHERWISE SPECIFIED ALL DIMENSIONS ARE NOMINAL
3. SPECIFICATIONS ARE SUBJECT TO CHANGE WITHOUT NOTICE

THIS DRAWING CONTAINS PROPRIET