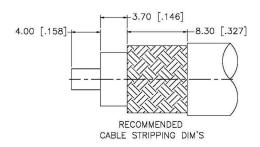

#### CRIMPING NOTES:

1. CRIMPED FERRULE HEX CRIMP SIZE .429"

## **Material Specifications**

Cable(s): B9913, LMR400, B7810A, B8214

Body: Brass
Finish: Gold
Insulation: Teflon
Impedence: 50 Ohms





## Federal Custom Cable www.FCCable.com

1891 Alton Parkway, Irvine, CA 92606 Phone: (949) 851-3114 I Fax: (949) 852-8136 Sales@FCCable.com

| able |  |
|------|--|
| om   |  |
| 000  |  |

| 1UKX3      |  |
|------------|--|
| Dimensions |  |

Millimeters I Inches

Scale:

Revision:

## C1289

Part Number:

## Description:

# F MALE CONNECTOR CRIMP FOR B9913, LMR400, B7810A, B8214 CABLES

### N/A NOTES:

1. DIMENSIONS ARE IN MILLIMETERS | INCHES

2. UNLESS OTHERWISE SPECIFIED ALL DIMENSIONS ARE NOMINAL
3. SPECIFICATIONS ARE SUBJECT TO CHANGE WITHOUT NOTICE

THIS DRAWING CONTAINS PR