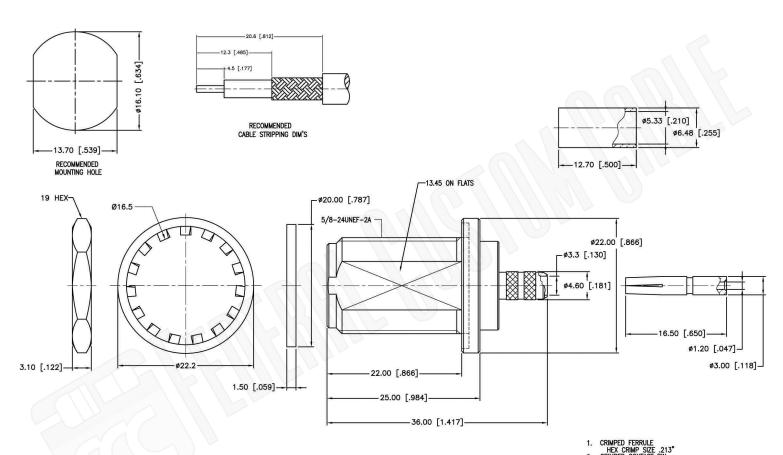

# **Material Specifications**

Cable(s): LMR200, B7807A

Body: Brass

Finish: White Bronze

Insulation: Teflon Impedence: 50 Ohms

# N FEMALE CONNECTOR BULKHEAD CRIMP FOR B7807A, LMR200 CABLES

### N/A NOTES:

1. DIMENSIONS ARE IN MILLIMETERS | INCHES

2. UNLESS OTHERWISE SPECIFIED ALL DIMENSIONS ARE NOMINAL
3. SPECIFICATIONS ARE SUBJECT TO CHANGE WITHOUT NOTICE

THIS DRAWING CONTAINS PROPRIETARY INFORMATION THAT BELONGS TO FEDERAL CUSTOM CABLE, LLC. ANY UNAUTHORIZED USE OF THIS DRAWING IS PROHIBITED WITHOUT WTITTEN PERMISSION FROM FEDERAL CUSTOM CABLE.
ALL RIGHTS RESERVED. © 2016 COPYRIGHT FEDERAL CUSTOM CABLE, LLC.