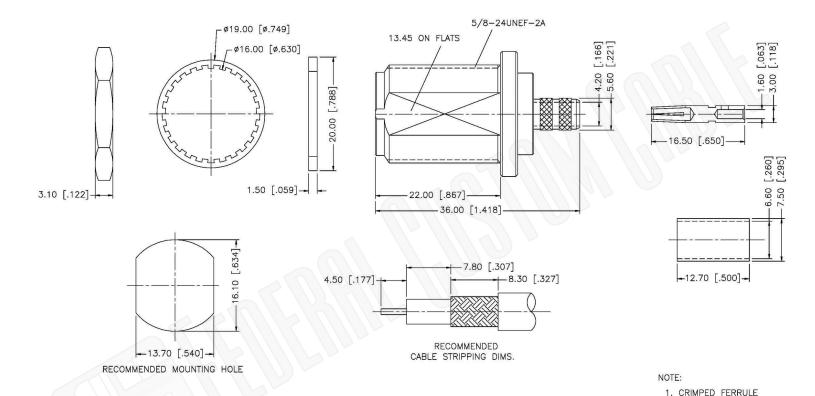

## **Material Specifications**

Cable(s): RG8X, LMR240, B7808A

Body: Brass

Finish: White Bronze

Insulation: Teflon Impedence: 50 Ohms

# N FEMALE CONNECTOR BULKHEAD CRIMP FOR RG8X, LMR240, B7808A CABLES

#### NOTES:

1. DIMENSIONS ARE IN MILLIMETERS | INCHES

2. UNLESS OTHERWISE SPECIFIED ALL DIMENSIONS ARE NOMINAL 3. SPECIFICATIONS ARE SUBJECT TO CHANGE WITHOUT NOTICE

THIS DRAWING CONTAINS PROPRIETARY INFORMATION THAT BELONGS TO FEDERAL CUSTOM CABLE, LLC. ANY UNAUTHORIZED USE OF THIS DRAWING IS PROHIBITED WITHOUT WTITTEN PERMISSION FROM FEDERAL CUSTOM CABLE.
ALL RIGHTS RESERVED. © 2016 COPYRIGHT FEDERAL CUSTOM CABLE, LLC.

HEX CRIMP SIZE .255"

2. CRIMPED CONTACT PIN HEX CRIMP SIZE .100"