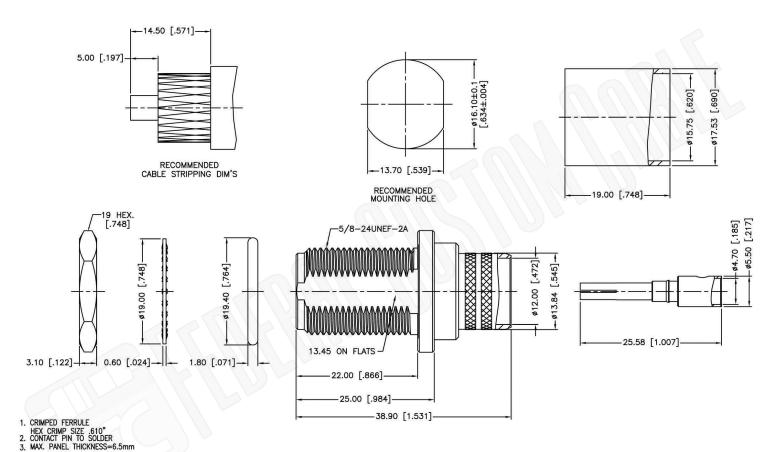

## **Material Specifications**

Cable(s): LMR600

Body: Brass Finish: Nickel Insulation: Teflon Impedence: 50 Ohms

## **Federal Custom Cable** www.FCCable.com

1891 Alton Parkway, Irvine, CA 92606 Phone: (949) 851-3114 | Fax: (949) 852-8136

| Sales | @FCC | able.con |
|-------|------|----------|

| Dimensions<br>Millimeters I Inches |     | C1299                                                                                                             | LMR600 C |  |
|------------------------------------|-----|-------------------------------------------------------------------------------------------------------------------|----------|--|
| Scale:                             | N/A | NOTES: 1. DIMENSIONS ARE IN MILLIMETERS   INCHES                                                                  |          |  |
| Revision:                          |     | 2. UNLESS OTHERWISE SPECIFIED ALL DIMENSIONS ARE NOMINA<br>3. SPECIFICATIONS ARE SUBJECT TO CHANGE WITHOUT NOTICE |          |  |

3. SPECIFICATIONS ARE SUBJECT TO CHANGE WITHOUT NOTICE

Part Number:

CAGE CODE

1UKX3

**Description:** 

## N FEMALE CONNECTOR BULKHEAD CRIMP FOR ABLES

THIS DRAWING CONTAINS PROPRIETARY INFORMATION THAT BELONGS TO FEDERAL CUSTOM CABLE, LLC. ANY UNAUTHORIZED USE OF THIS DRAWING IS PROHIBITED WITHOUT WTITTEN PERMISSION FROM FEDERAL CUSTOM CABLE. ALL RIGHTS RESERVED. © 2016 COPYRIGHT FEDERAL CUSTOM CABLE, LLC.