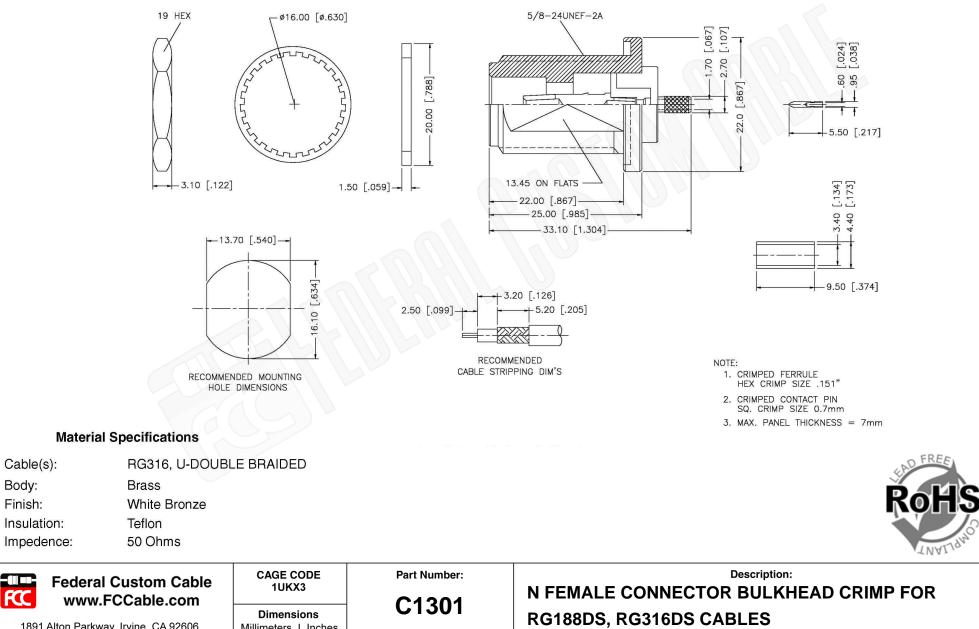

1891 Alton Parkway, Irvine, CA 92606 Phone: (949) 851-3114 | Fax: (949) 852-8136 Sales@FCCable.com

Body:

Finish:

-

FCC

| Minimeters 1 menes |                                                     |                                                                                                                                                        |
|--------------------|-----------------------------------------------------|--------------------------------------------------------------------------------------------------------------------------------------------------------|
| Scale: N/A         | NOTES:<br>1. DIMENSIONS ARE IN MILLIMETERS   INCHES | THIS DRAWING CONTAINS PROPRIETARY INFORMATION THAT BELONGS TO FEDERAL<br>CUSTOM CABLE, LLC. ANY UNAUTHORIZED USE OF THIS DRAWING IS PROHIBITED WITHOUT |
| Revision:          |                                                     | WTITTEN PERMISSION FROM FEDERAL CUSTOM CABLE.<br>ALL RIGHTS RESERVED.©2016 COPYRIGHT FEDERAL CUSTOM CABLE, LLC.                                        |