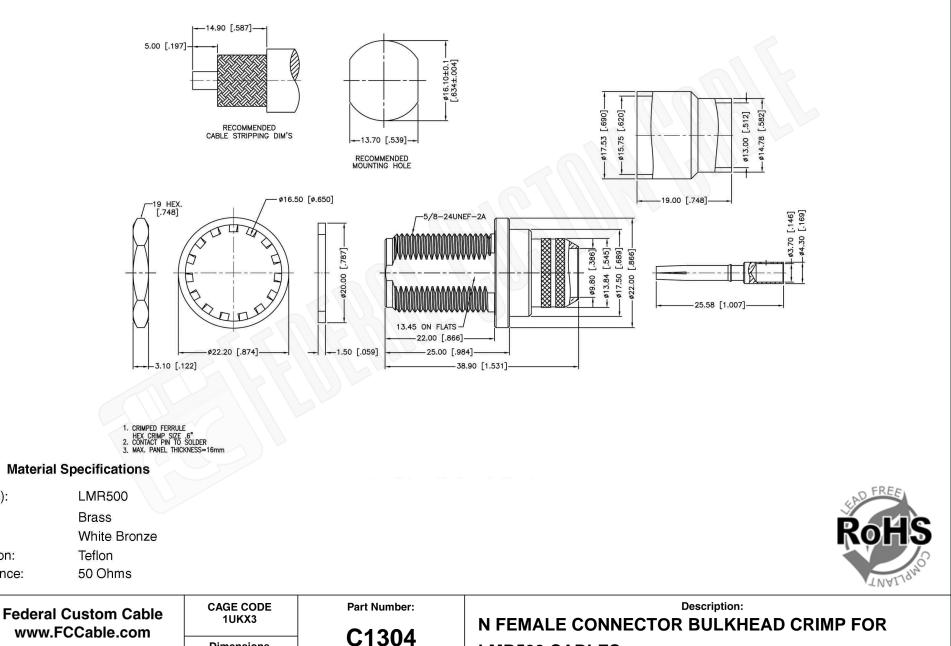

| 1891 Alton Parkway, Irvine, CA 92606        |
|---------------------------------------------|
| Phone: (949) 851-3114   Fax: (949) 852-8136 |
| Sales@FCCable.com                           |

Dimensions

Millimeters I Inches

Scale:

**Revision:** 

NOTES:

1. DIMENSIONS ARE IN MILLIMETERS | INCHES

2. UNLESS OTHERWISE SPECIFIED ALL DIMENSIONS ARE NOMINAL

3. SPECIFICATIONS ARE SUBJECT TO CHANGE WITHOUT NOTICE

N/A

Cable(s):

Body:

Finish:

÷

FCC

Insulation:

Impedence:

| LMR500 CA | BLES                                                                  |
|-----------|-----------------------------------------------------------------------|
|           | THIS DRAWING CONTAINS PROPRIETARY INFORMATION THAT BELONGS TO FEDERAL |

WTITTEN PERMISSION FROM FEDERAL CUSTOM CABLE.

CUSTOM CABLE, LLC. ANY UNAUTHORIZED USE OF THIS DRAWING IS PROHIBITED WITHOUT

ALL RIGHTS RESERVED. © 2016 COPYRIGHT FEDERAL CUSTOM CABLE, LLC.