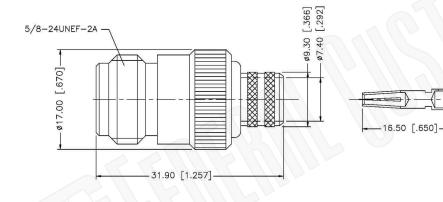

# N FEMALE CONNECTOR CRIMP FOR B9913, LMR400, B7810A, B8214 CABLES

N/A NOTES:

1. DIMENSIONS ARE IN MILLIMETERS | INCHES

2. UNLESS OTHERWISE SPECIFIED ALL DIMENSIONS ARE NOMINAL
3. SPECIFICATIONS ARE SUBJECT TO CHANGE WITHOUT NOTICE

## **Material Specifications**

Cable(s): B9913, LMR400, B7810A, B8214

Body: Brass
Finish: Nexcote
Insulation: Teflon
Impedence: 50 Ohms