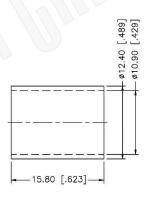

#### NOTE:

- 1. CRIMPED FERRULE HEX. CRIMP SIZE .429"
- 2. CRIMPED CONTACT PIN HEX CRIMP SIZE .118"