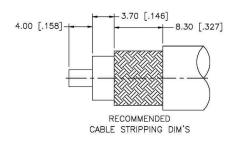

# N FEMALE CONNECTOR CRIMP FOR B9913, LMR400, B7810A, B8214 CABLES

N/A NOTES:

1. DIMENSIONS ARE IN MILLIMETERS | INCHES

2. UNLESS OTHERWISE SPECIFIED ALL DIMENSIONS ARE NOMINAL
3. SPECIFICATIONS ARE SUBJECT TO CHANGE WITHOUT NOTICE