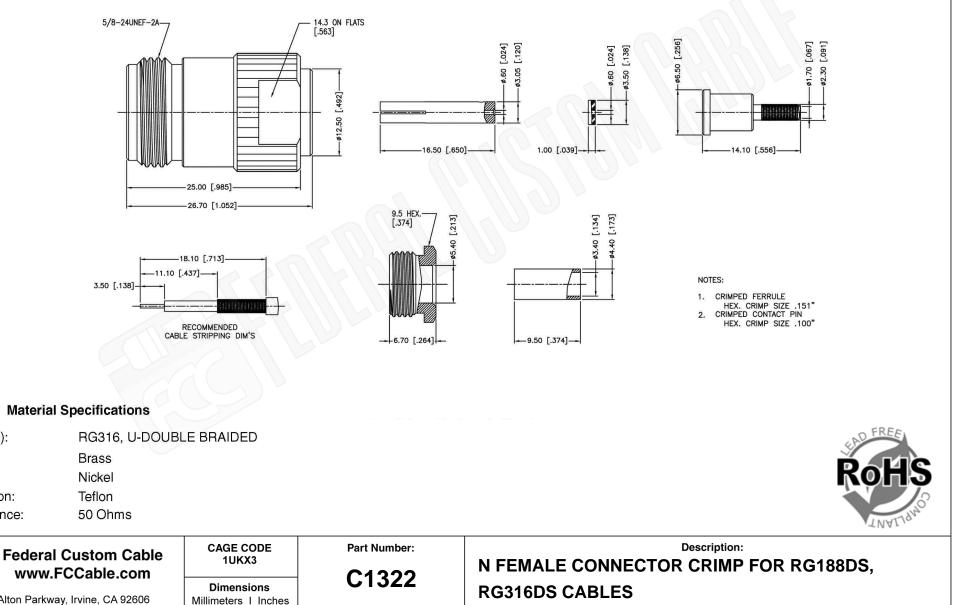

NOTES:

N/A

**Revision:** 

1891 Alton Parkway, Irvine, CA 92606 Phone: (949) 851-3114 | Fax: (949) 852-8136 Scale: Sales@FCCable.com

Cable(s):

Body:

Finish:

**F**CC

Insulation:

Impedence:

THIS DRAWING CONTAINS PROPRIETARY INFORMATION THAT BELONGS TO FEDERAL 1. DIMENSIONS ARE IN MILLIMETERS 1 INCHES CUSTOM CABLE, LLC. ANY UNAUTHORIZED USE OF THIS DRAWING IS PROHIBITED WITHOUT 2. UNLESS OTHERWISE SPECIFIED ALL DIMENSIONS ARE NOMINAL WTITTEN PERMISSION FROM FEDERAL CUSTOM CABLE. 3. SPECIFICATIONS ARE SUBJECT TO CHANGE WITHOUT NOTICE ALL RIGHTS RESERVED. © 2016 COPYRIGHT FEDERAL CUSTOM CABLE, LLC.