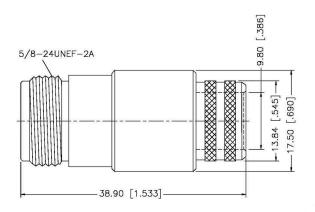

# N FEMALE CONNECTOR CRIMP FOR LMR500 CABLES

N/A NOTES:

1. DIMENSIONS ARE IN MILLIMETERS | INCHES

2. UNLESS OTHERWISE SPECIFIED ALL DIMENSIONS ARE NOMINAL
3. SPECIFICATIONS ARE SUBJECT TO CHANGE WITHOUT NOTICE