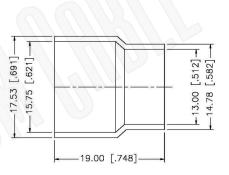

# N FEMALE CONNECTOR CRIMP FOR LMR500 CABLES

N/A NOTES:

1. DIMENSIONS ARE IN MILLIMETERS | INCHES

2. UNLESS OTHERWISE SPECIFIED ALL DIMENSIONS ARE NOMINAL
3. SPECIFICATIONS ARE SUBJECT TO CHANGE WITHOUT NOTICE