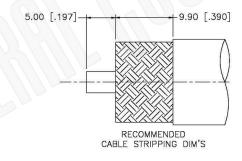

# N FEMALE CONNECTOR CRIMP FOR LMR500 CABLES

N/A NOTES:

1. DIMENSIONS ARE IN MILLIMETERS | INCHES

2. UNLESS OTHERWISE SPECIFIED ALL DIMENSIONS ARE NOMINAL
3. SPECIFICATIONS ARE SUBJECT TO CHANGE WITHOUT NOTICE