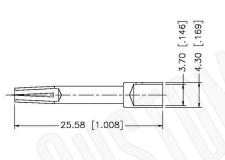

# N FEMALE CONNECTOR CRIMP FOR LMR500 CABLES

N/A NOTES:

1. DIMENSIONS ARE IN MILLIMETERS | INCHES

2. UNLESS OTHERWISE SPECIFIED ALL DIMENSIONS ARE NOMINAL
3. SPECIFICATIONS ARE SUBJECT TO CHANGE WITHOUT NOTICE