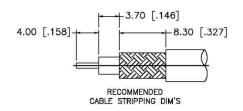

## Description:

NOTE:

N FEMALE CONNECTOR PANEL MOUNT CRIMP FOR RG55, RG142, RG223, RG400 CABLES

CRIMPED FERRULE HEX CRIMP SIZE .213"
 CRIMPED CONTACT PIN HEX CRIMP SIZE .100"