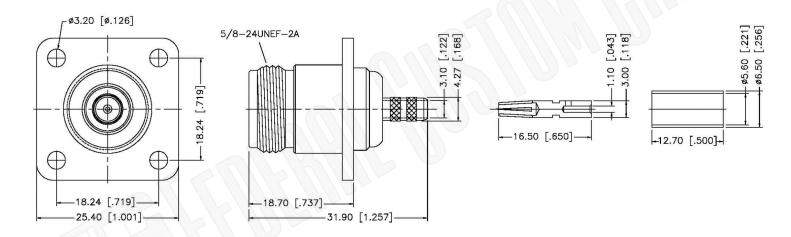

## Description:

NOTE:

N FEMALE CONNECTOR PANEL MOUNT CRIMP FOR RG55, RG142, RG223, RG400 CABLES

CRIMPED FERRULE HEX CRIMP SIZE .213"
 CRIMPED CONTACT PIN HEX CRIMP SIZE .100"

#### N/A NOTES:

1. DIMENSIONS ARE IN MILLIMETERS | INCHES

Part Number:

2. UNLESS OTHERWISE SPECIFIED ALL DIMENSIONS ARE NOMINAL
3. SPECIFICATIONS ARE SUBJECT TO CHANGE WITHOUT NOTICE

THIS DRAWING CONTAINS PROPRIETARY INFORMATION THAT BELONGS TO FEDERAL CUSTOM CABLE, LLC. ANY UNAUTHORIZED USE OF THIS DRAWING IS PROHIBITED WITHOUT WTITTEN PERMISSION FROM FEDERAL CUSTOM CABLE.
ALL RIGHTS RESERVED. © 2016 COPYRIGHT FEDERAL CUSTOM CABLE, LLC.