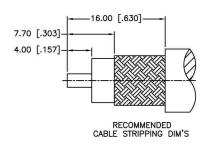

CAGE CODE

1UKX3

**Dimensions** 

Millimeters I Inches



**RG214 CABLES** 

## **Material Specifications**

Cable(s): RG214 Body: Brass Finish: Nexcote

Insulation: Teflon Impedence: 50 Ohms





## Federal Cu www.FC

1891 Alton Parkway, Irvine, CA 92606 Phone: (949) 851-3114 I Fax: (949) 852-8136 Sales@FCCable.com

| ustom     | Cable |  |  |
|-----------|-------|--|--|
| Cable.com |       |  |  |

| Scale:    | N/A | NOTES:<br>1. DIMENSIONS ARE IN MILLIMETERS   IF                             |                                        |
|-----------|-----|-----------------------------------------------------------------------------|----------------------------------------|
| Revision: |     | 2. UNLESS OTHERWISE SPECIFIED ALL D<br>3. SPECIFICATIONS ARE SUBJECT TO CH. | IMENSIONS ARE NOW