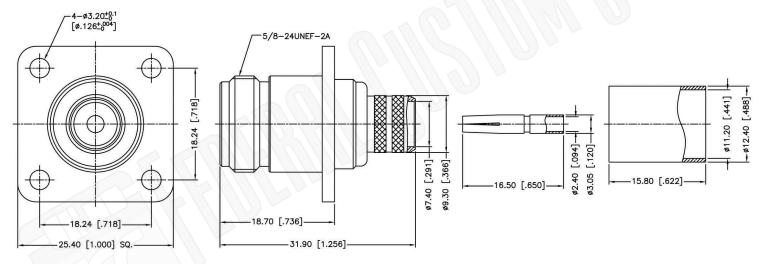

CAGE CODE

1UKX3

**Dimensions** 

Millimeters I Inches

**RG214 CABLES** 

## **Material Specifications**

Cable(s): RG214 Body: Brass Finish: Nexcote

Insulation: Teflon Impedence: 50 Ohms

**Part Number:** 

C1329

## N FEMALE CONNECTOR PANEL MOUNT CRIMP FOR

THIS DRAWING CONTAINS PROPRIETARY INFORMATION THAT BELONGS TO FEDERAL CUSTOM CABLE, LLC. ANY UNAUTHORIZED USE OF THIS DRAWING IS PROHIBITED WITHOUT MINAL

**Description:** 