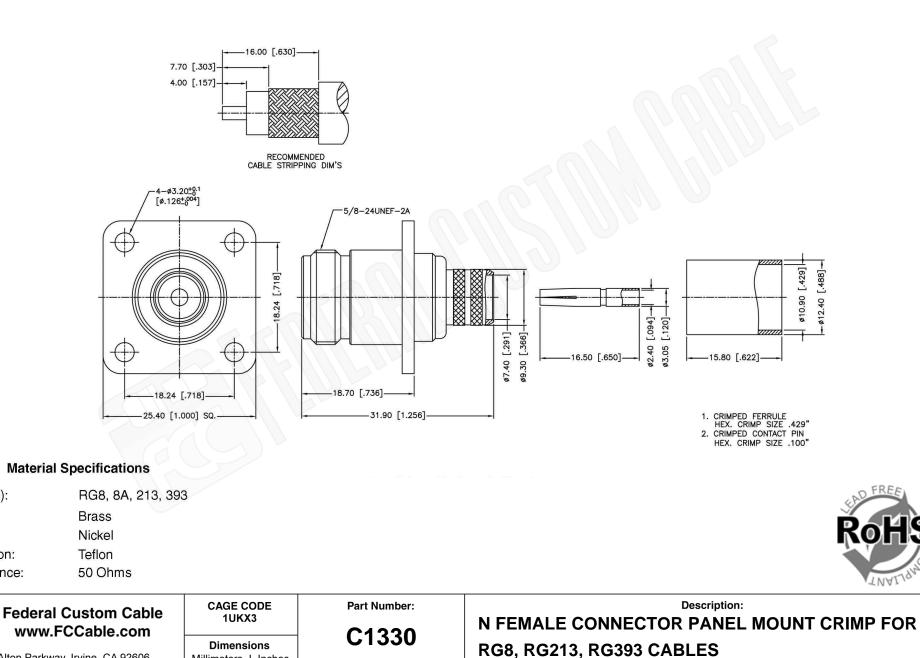

1891 Alton Parkway, Irvine, CA 92606 Phone: (949) 851-3114 | Fax: (949) 852-8136 Sales@FCCable.com

Millimeters I Inches

N/A

Scale:

**Revision:** 

Cable(s): Body:

Finish:

-

**F**C

Insulation: Impedence:

| NOTES:                                              | THIS DRAWING CONTAINS PROPRIETARY INFORMATION THAT BELONGS TO FEDERAL         |
|-----------------------------------------------------|-------------------------------------------------------------------------------|
| 1. DIMENSIONS ARE IN MILLIMETERS   INCHES           | CUSTOM CABLE, LLC. ANY UNAUTHORIZED USE OF THIS DRAWING IS PROHIBITED WITHOUT |
| 2. UNLESS OTHERWISE SPECIFIED ALL DIMENSIONS ARE NO | MINAL WTITTEN PERMISSION FROM FEDERAL CUSTOM CABLE.                           |
| 3. SPECIFICATIONS ARE SUBJECT TO CHANGE WITHOUT NO  | FICE ALL RIGHTS RESERVED.©2016 COPYRIGHT FEDERAL CUSTOM CABLE, LLC.           |