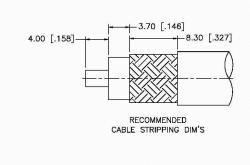

## N MALE CONNECTOR CRIMP FOR B89913 CABLES

52-8136 Scale: N/A

Revision:

NOTES:
1. DIMENSIONS ARE IN MILLIMETERS | INCHES

2. UNLESS OTHERWISE SPECIFIED ALL DIMENSIONS ARE NOMINAL 3. SPECIFICATIONS ARE SUBJECT TO CHANGE WITHOUT NOTICE