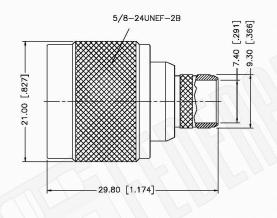

### **Material Specifications**

Cable(s): B89913
Body: Brass
Finish: Nickel
Insulation: Teflon
Impedence: 50 Ohms

## N MALE CONNECTOR CRIMP FOR B89913 CABLES

52-8136 Scale: N/A

Revision:

NOTES:
1. DIMENSIONS ARE IN MILLIMETERS | INCHES

2. UNLESS OTHERWISE SPECIFIED ALL DIMENSIONS ARE NOMINAL 3. SPECIFICATIONS ARE SUBJECT TO CHANGE WITHOUT NOTICE