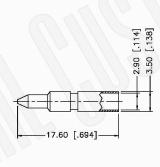

#### NOTES:

- 1. CRIMPED FERRULE HEX CRIMP SIZE .429" [10.90].
- 2. CRIMPED CONTACT PIN HEX CRIMP SIZE .118" [3.00]

## N MALE CONNECTOR CRIMP FOR B89913 CABLES

52-8136 Scale: N/A

Revision:

NOTES:
1. DIMENSIONS ARE IN MILLIMETERS | INCHES

2. UNLESS OTHERWISE SPECIFIED ALL DIMENSIONS ARE NOMINAL 3. SPECIFICATIONS ARE SUBJECT TO CHANGE WITHOUT NOTICE