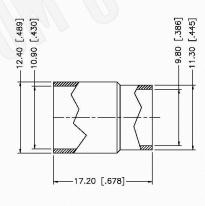

#### NOTES:

- 1. CRIMPED FERRULE HEX CRIMP SIZE .429" [10.90].
- 2. CRIMPED CONTACT PIN HEX CRIMP SIZE .118" [3.00]

## N MALE CONNECTOR CRIMP FOR B89913 CABLES

52-8136 Scale: N/A

Revision:

NOTES:
1. DIMENSIONS ARE IN MILLIMETERS | INCHES

2. UNLESS OTHERWISE SPECIFIED ALL DIMENSIONS ARE NOMINAL 3. SPECIFICATIONS ARE SUBJECT TO CHANGE WITHOUT NOTICE