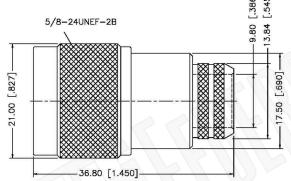

## Part Number:

C1342

## Description:

N MALE CONNECTOR CRIMP FOR LMR500 CABLES

Scale: N/A NOTES:

Revision:

1. DIMENSIONS ARE IN MILLIMETERS I INCHES

2. UNLESS OTHERWISE SPECIFIED ALL DIMENSIONS ARE NOMINAL
3. SPECIFICATIONS ARE SUBJECT TO CHANGE WITHOUT NOTICE