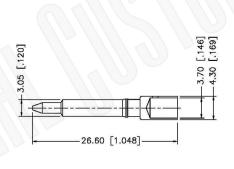

## Part Number:

C1342

## Description:

N MALE CONNECTOR CRIMP FOR LMR500 CABLES

Scale: N/A NOTES:

Revision:

1. DIMENSIONS ARE IN MILLIMETERS I INCHES

2. UNLESS OTHERWISE SPECIFIED ALL DIMENSIONS ARE NOMINAL
3. SPECIFICATIONS ARE SUBJECT TO CHANGE WITHOUT NOTICE