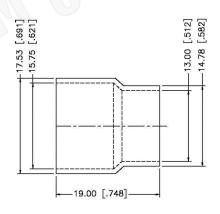

## Part Number:

C1342

## Description:

N MALE CONNECTOR CRIMP FOR LMR500 CABLES

Scale: N/A NOTES:

Revision:

1. DIMENSIONS ARE IN MILLIMETERS I INCHES

2. UNLESS OTHERWISE SPECIFIED ALL DIMENSIONS ARE NOMINAL
3. SPECIFICATIONS ARE SUBJECT TO CHANGE WITHOUT NOTICE