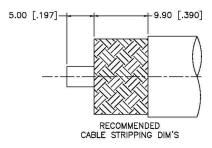

## Description:

N MALE CONNECTOR CRIMP FOR LMR500 CABLES

Scale: N/A NOTES:

Revision:

1. DIMENSIONS ARE IN MILLIMETERS I INCHES

2. UNLESS OTHERWISE SPECIFIED ALL DIMENSIONS ARE NOMINAL
3. SPECIFICATIONS ARE SUBJECT TO CHANGE WITHOUT NOTICE