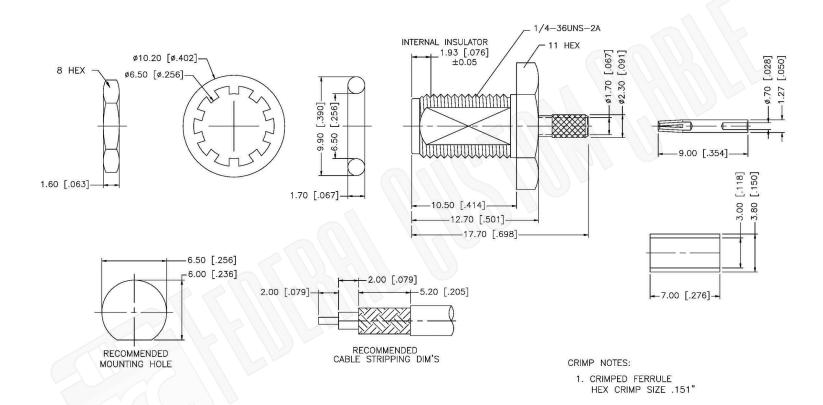

#### **Material Specifications**

Cable(s): RG316, U-DOUBLE BRAIDED

Body: Brass
Finish: Gold
Insulation: Teflon
Impedence: 50 Ohms

## SMA FEMALE CONNECTOR BULKHEAD W/O-RING SEAL CRIMP FOR RG188DS, RG316DS CABLES

N/A NOTES:

1. DIMENSIONS ARE IN MILLIMETERS | INCHES

2. UNLESS OTHERWISE SPECIFIED ALL DIMENSIONS ARE NOMINAL
3. SPECIFICATIONS ARE SUBJECT TO CHANGE WITHOUT NOTICE