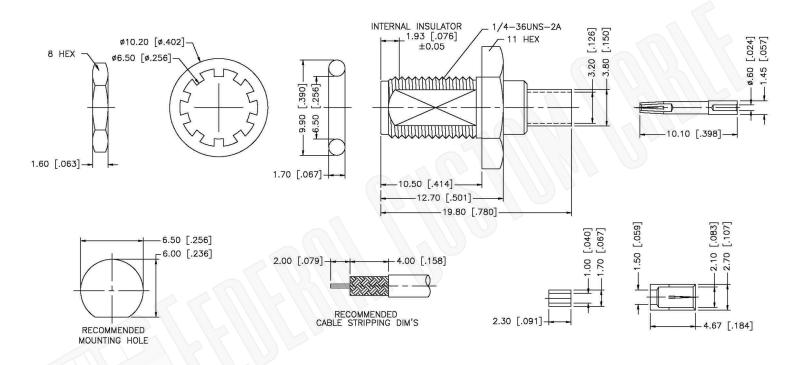

CRIMP NOTES:

1. CRIMPED FERRULE
HEX CRIMP SIZE .128"

# **Material Specifications**

Cable(s): RG178/196

Body: Brass
Finish: Gold
Insulation: Teflon
Impedence: 50 Ohms

# SMA FEMALE CONNECTOR BULKHEAD W/O-RING SEAL CRIMP FOR RG178, RG196 CABLES

### N/A NOTES:

1. DIMENSIONS ARE IN MILLIMETERS | INCHES

2. UNLESS OTHERWISE SPECIFIED ALL DIMENSIONS ARE NOMINAL 3. SPECIFICATIONS ARE SUBJECT TO CHANGE WITHOUT NOTICE

THIS DRAWING CONTAINS PROPRIETARY INFORMATION THAT BELONGS TO FEDERAL CUSTOM CABLE, LLC. ANY UNAUTHORIZED USE OF THIS DRAWING IS PROHIBITED WITHOUT WTITTEN PERMISSION FROM FEDERAL CUSTOM CABLE.
ALL RIGHTS RESERVED. © 2016 COPYRIGHT FEDERAL CUSTOM CABLE, LLC.