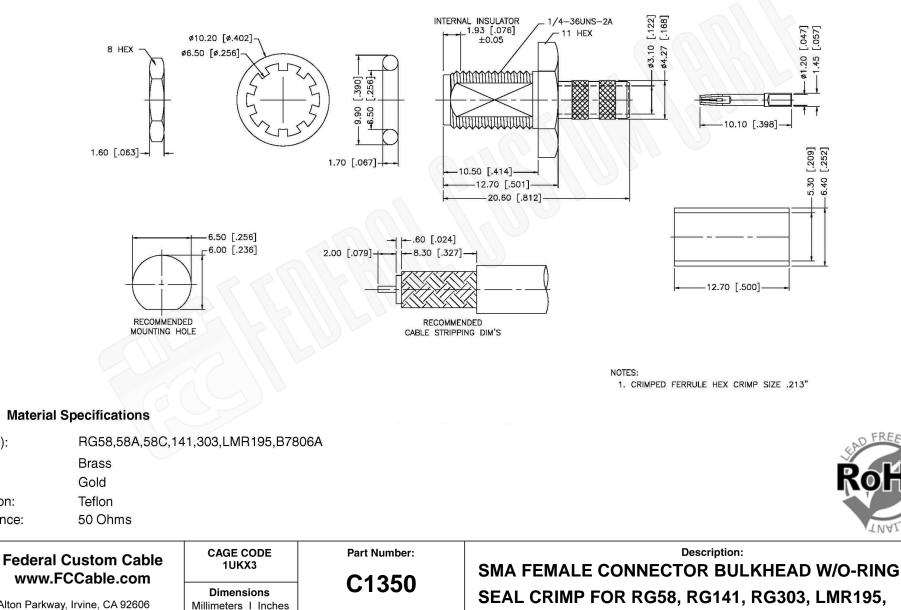

1891 Alton Parkway, Irvine, CA 92606 Phone: (949) 851-3114 I Fax: (949) 852-8136 **Sales@FCCable.com** 

Scale:

**Revision:** 

Cable(s): Body:

Finish:

- 🛛 🗆 P

**F**C

Insulation:

Impedence:

| Inches |                                                                                                                               |                     |                                                |           | •           | ,    | , |  |
|--------|-------------------------------------------------------------------------------------------------------------------------------|---------------------|------------------------------------------------|-----------|-------------|------|---|--|
| N/A    | A NOTES: B7806A CABUSES INCLUSION CONTAINS PROPRIETARY INFORMATION THAT BELONGS TO FEDERAL USED OF THIS DRAWING IS PROHIBITED |                     |                                                |           |             |      | _ |  |
|        | 2. UNLESS OTHERWISE SPECIFIED ALL DIN<br>3. SPECIFICATIONS ARE SUBJECT TO CHAI                                                | ENSIONS ARE NOMINAL | WTITTEN PERMISSION FR<br>ALL RIGHTS RESERVED.@ | OM FEDERA | L CUSTOM CA | BLE. |   |  |