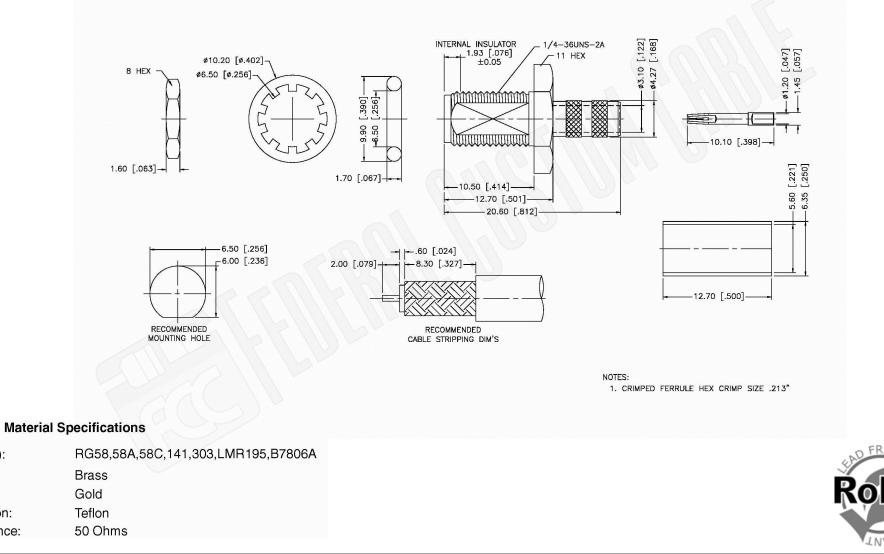

| F(C                                                                                                             | Federal Custom Cable<br>www.FCCable.com | CAGE CODE<br>1UKX3                 |     | Part Number:                                                                                                       | Description:<br>SMA FEMALE CONNECTOR BULKHEAD W/O-RING |                                                                                                                                                        |
|-----------------------------------------------------------------------------------------------------------------|-----------------------------------------|------------------------------------|-----|--------------------------------------------------------------------------------------------------------------------|--------------------------------------------------------|--------------------------------------------------------------------------------------------------------------------------------------------------------|
| 1891 Alton Parkway, Irvine, CA 92606<br>Phone: (949) 851-3114   Fax: (949) 852-8136<br><b>Sales@FCCable.com</b> |                                         | Dimensions<br>Millimeters I Inches |     | C1351                                                                                                              | SEAL CRIMP FOR RG55, RG142, RG223, RG400               |                                                                                                                                                        |
|                                                                                                                 |                                         | Scale:                             | N/A | NOTES:<br>1. DIMENSIONS ARE IN MILLIMETERS   II                                                                    |                                                        | THIS DRAWING CONTAINS PROPRIETARY INFORMATION THAT BELONGS TO FEDERAL<br>CUSTOM CABLE, LLC. ANY UNAUTHORIZED USE OF THIS DRAWING IS PROHIBITED WITHOUT |
|                                                                                                                 |                                         |                                    |     | 2. UNLESS OTHERWISE SPECIFIED ALL DIMENSIONS ARE NOMINAL<br>3. SPECIFICATIONS ARE SUBJECT TO CHANGE WITHOUT NOTICE |                                                        | WTITTEN PERMISSION FROM FEDERAL CUSTOM CABLE.<br>ALL RIGHTS RESERVED.©2016 COPYRIGHT FEDERAL CUSTOM CABLE, LLC.                                        |