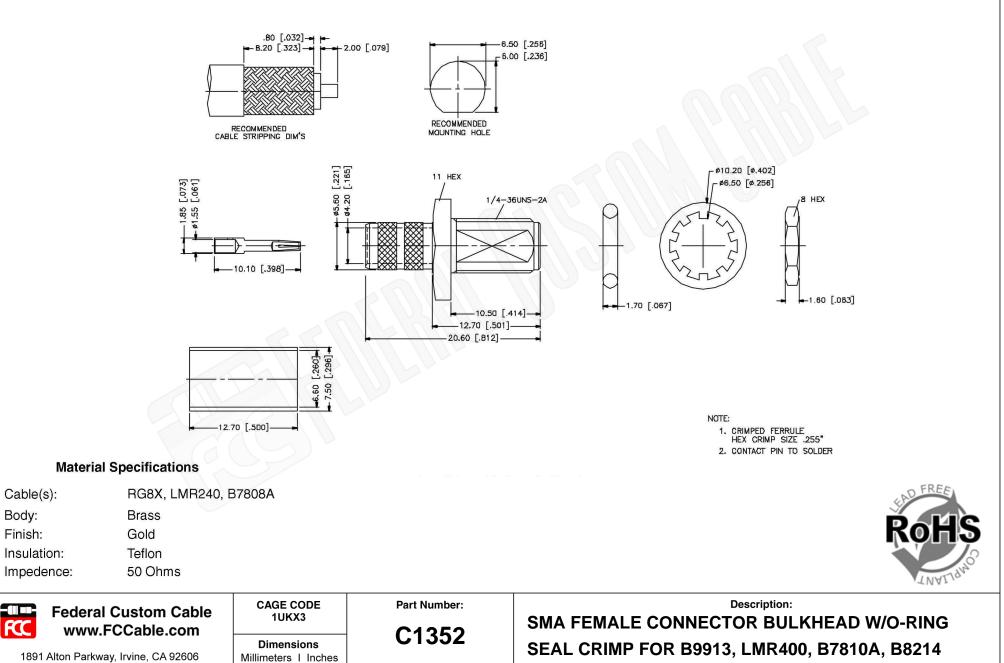

N/A

Scale:

**Revision:** 

1891 Alton Parkway, Irvine, CA 92606 Phone: (949) 851-3114 | Fax: (949) 852-8136 Sales@FCCable.com

| NOTES:<br>1. DIMENSIONS ARE IN MILLIMETERS   II<br>2. UNLESS OTHERWISE SPECIFIED ALL D<br>3. SPECIFICATIONS ARE SUBJECT TO CH | IMENSIONS ARE NOMINAL | THIS DRAWING CONTAINS PROPRIETARY INFORMATION THAT BELONGS TO FEDERAL<br>CUSTOM CABLE, LLC. ANY UNAUTHORIZED USE OF THIS DRAWING IS PROHIBITED WITHOUT<br>WTITTEN PERMISSION FROM FEDERAL CUSTOM CABLE.<br>ALL RIGHTS RESERVED.©2016 COPYRIGHT FEDERAL CUSTOM CABLE, LLC. |
|-------------------------------------------------------------------------------------------------------------------------------|-----------------------|---------------------------------------------------------------------------------------------------------------------------------------------------------------------------------------------------------------------------------------------------------------------------|