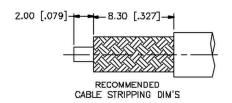

# SMA FEMALE CONNECTOR BULKHEAD CRIMP FOR RG8X, LMR240, B7808A CABLES

NOTES:

N/A

1. DIMENSIONS ARE IN MILLIMETERS | INCHES

2. UNLESS OTHERWISE SPECIFIED ALL DIMENSIONS ARE NOMINAL 3. SPECIFICATIONS ARE SUBJECT TO CHANGE WITHOUT NOTICE