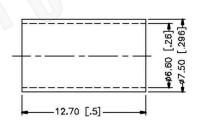

### CAGE CODE 1UKX3

**Dimensions** 

Scale:

Revision:

Millimeters I Inches

# SMA FEMALE CONNECTOR BULKHEAD CRIMP FOR RG8X, LMR240, B7808A CABLES

NOTES:

N/A

1. DIMENSIONS ARE IN MILLIMETERS | INCHES

2. UNLESS OTHERWISE SPECIFIED ALL DIMENSIONS ARE NOMINAL 3. SPECIFICATIONS ARE SUBJECT TO CHANGE WITHOUT NOTICE