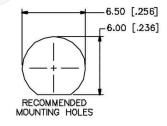

### CAGE CODE 1UKX3

**Dimensions** 

Scale:

Revision:

Millimeters I Inches

# SMA FEMALE CONNECTOR BULKHEAD CRIMP FOR RG8X, LMR240, B7808A CABLES

NOTES:

N/A

1. DIMENSIONS ARE IN MILLIMETERS | INCHES

2. UNLESS OTHERWISE SPECIFIED ALL DIMENSIONS ARE NOMINAL 3. SPECIFICATIONS ARE SUBJECT TO CHANGE WITHOUT NOTICE