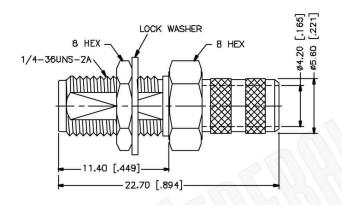

# SMA FEMALE CONNECTOR BULKHEAD CRIMP FOR RG8X, LMR240, B7808A CABLES

NOTES:

N/A

1. DIMENSIONS ARE IN MILLIMETERS | INCHES

2. UNLESS OTHERWISE SPECIFIED ALL DIMENSIONS ARE NOMINAL 3. SPECIFICATIONS ARE SUBJECT TO CHANGE WITHOUT NOTICE