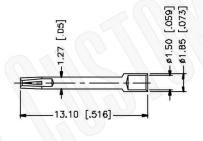

# SMA FEMALE CONNECTOR BULKHEAD CRIMP FOR RG8X, LMR240, B7808A CABLES

NOTES:

N/A

1. DIMENSIONS ARE IN MILLIMETERS | INCHES

2. UNLESS OTHERWISE SPECIFIED ALL DIMENSIONS ARE NOMINAL 3. SPECIFICATIONS ARE SUBJECT TO CHANGE WITHOUT NOTICE