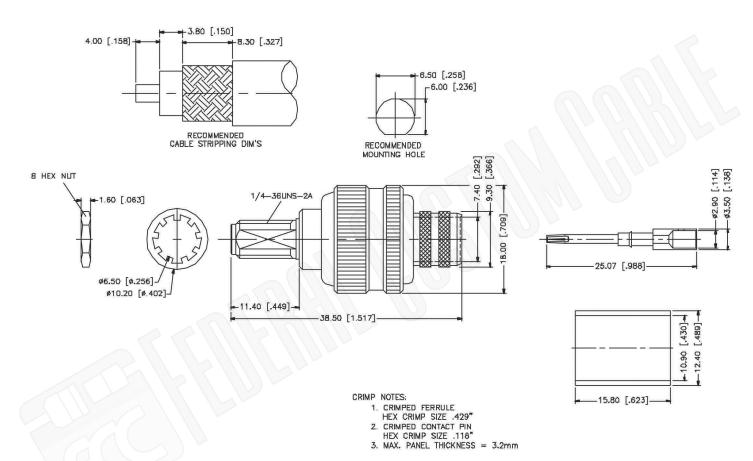

## **Material Specifications**

Cable(s): B9913, LMR400, B7810A, B8214

Body: Brass
Finish: Gold
Insulation: Teflon
Impedence: 50 Ohms

## SMA FEMALE CONNECTOR BULKHEAD CRIMP FOR B9913, LMR400, B7810A, B8214 CABLES

N/A NOTES:

1. DIMENSIONS ARE IN MILLIMETERS | INCHES

Part Number:

2. UNLESS OTHERWISE SPECIFIED ALL DIMENSIONS ARE NOMINAL
3. SPECIFICATIONS ARE SUBJECT TO CHANGE WITHOUT NOTICE