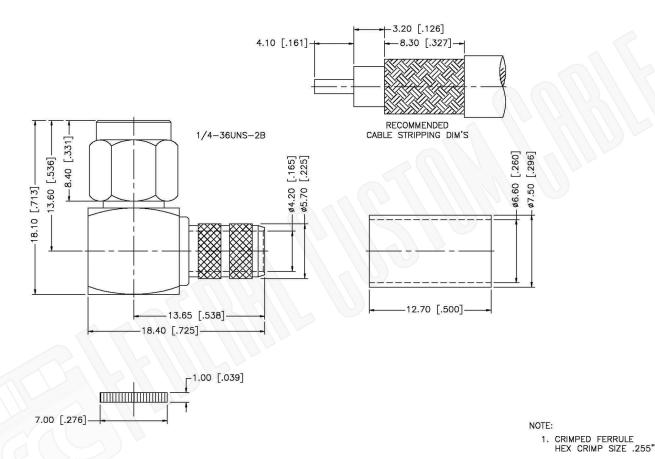

#### **Material Specifications**

Cable(s): RG8X, LMR240, B7808A

Body: Brass
Finish: Gold
Insulation: Teflon
Impedence: 50 Ohms

# SMA MALE CONNECTOR RIGHT ANGLE CRIMP FOR RG8X, LMR240, B7808A CABLES

N/A NOTES:

1. DIMENSIONS ARE IN MILLIMETERS | INCHES

Part Number:

2. UNLESS OTHERWISE SPECIFIED ALL DIMENSIONS ARE NOMINAL
3. SPECIFICATIONS ARE SUBJECT TO CHANGE WITHOUT NOTICE