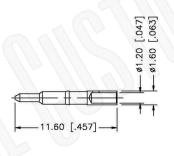

#### NOTE:

- CRIMPED FERRULE HEX CRIMP SIZE .213"
- 2. CONTACT PIN TO SOLDER

### **Material Specifications**

Cable(s): LMR200, B7807A

Body: Brass
Finish: Gold
Insulation: Teflon
Impedence: 50 Ohms





## Federal Custom Cable www.FCCable.com

1891 Alton Parkway, Irvine, CA 92606 Phone: (949) 851-3114 I Fax: (949) 852-8136 Sales@FCCable.com

| е | CAGE CODE<br>1UKX3   |
|---|----------------------|
|   | Dimensions           |
|   | Millimeters I Inches |

Scale:

Revision:

#### Part Number:

C1370

#### Description:

# SMA MALE CONNECTOR CRIMP FOR B7807A, LMR200 CABLES

N/A NOTES:

1. DIMENSIONS ARE IN MILLIMETERS | INCHES

2. UNLESS OTHERWISE SPECIFIED ALL DIMENSIONS ARE NOMINAL
3. SPECIFICATIONS ARE SUBJECT TO CHANGE WITHOUT NOTICE

THIS DRAWING CONTAINS PROPRIETARY INFORMATION