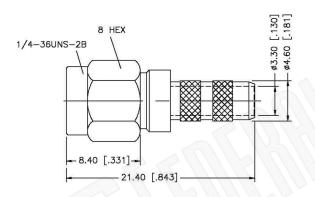

# SMA MALE CONNECTOR CRIMP FOR B7807A, LMR200 CABLES

N/A NOTES:

1. DIMENSIONS ARE IN MILLIMETERS | INCHES

2. UNLESS OTHERWISE SPECIFIED ALL DIMENSIONS ARE NOMINAL
3. SPECIFICATIONS ARE SUBJECT TO CHANGE WITHOUT NOTICE