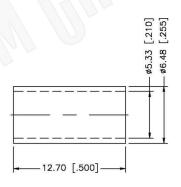

#### NOTE:

- CRIMPED FERRULE HEX CRIMP SIZE .213"
- 2. CONTACT PIN TO SOLDER

### **Material Specifications**

Cable(s): LMR200, B7807A

Body: Brass
Finish: Gold
Insulation: Teflon
Impedence: 50 Ohms





## Federal Custom Cable www.FCCable.com

1891 Alton Parkway, Irvine, CA 92606 Phone: (949) 851-3114 I Fax: (949) 852-8136 Sales@FCCable.com

| е | CAGE CODE<br>1UKX3   |
|---|----------------------|
|   | Dimensions           |
|   | Millimeters I Inches |

Scale:

Revision:

#### Part Number:

C1370

#### Description:

# SMA MALE CONNECTOR CRIMP FOR B7807A, LMR200 CABLES

N/A NOTES:

1. DIMENSIONS ARE IN MILLIMETERS | INCHES

2. UNLESS OTHERWISE SPECIFIED ALL DIMENSIONS ARE NOMINAL
3. SPECIFICATIONS ARE SUBJECT TO CHANGE WITHOUT NOTICE

THIS DRAWING CONTAINS PROPRIETARY INFORMATION TH