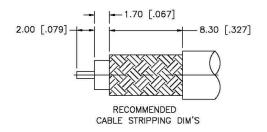

#### NOTE:

- CRIMPED FERRULE HEX CRIMP SIZE .213"
- 2. CONTACT PIN TO SOLDER

### **Material Specifications**

Cable(s): LMR200, B7807A

Body: Brass
Finish: Gold
Insulation: Teflon
Impedence: 50 Ohms





## Federal Custom Cable www.FCCable.com

1891 Alton Parkway, Irvine, CA 92606 Phone: (949) 851-3114 I Fax: (949) 852-8136 Sales@FCCable.com

| е | CAGE CODE<br>1UKX3   |
|---|----------------------|
|   | Dimensions           |
|   | Millimeters I Inches |

Scale:

Revision:

#### Part Number:

C1370

#### Description:

# SMA MALE CONNECTOR CRIMP FOR B7807A, LMR200 CABLES

N/A NOTES:

1. DIMENSIONS ARE IN MILLIMETERS | INCHES

2. UNLESS OTHERWISE SPECIFIED ALL DIMENSIONS ARE NOMINAL
3. SPECIFICATIONS ARE SUBJECT TO CHANGE WITHOUT NOTICE

THIS DRAWING CONTAINS PROPRIETARY INFORMAT