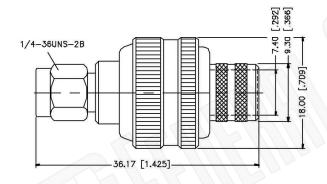

#### **Material Specifications**

Cable(s): B9913, LMR400, B7810A, B8214

Body: Brass
Finish: Gold
Insulation: Teflon
Impedence: 50 Ohms

Dimensions
Millimeters | Inches

# SMA MALE CONNECTOR CRIMP FOR B9913, LMR400, B7810A, B8214 CABLES

N/A NOTES:

1. DIMENSIONS ARE IN MILLIMETERS | INCHES

2. UNLESS OTHERWISE SPECIFIED ALL DIMENSIONS ARE NOMINAL
3. SPECIFICATIONS ARE SUBJECT TO CHANGE WITHOUT NOTICE