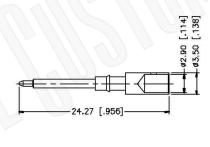

#### NOTES:

- 1. CRIMPED FERRULE HEX CRIMP SIZE .429\*
- 2. CRIMPED CONTACT PIN HEX CRIMP SIZE .118"

Dimensions
Millimeters | Inches

# SMA MALE CONNECTOR CRIMP FOR B9913, LMR400, B7810A, B8214 CABLES

N/A NOTES:

1. DIMENSIONS ARE IN MILLIMETERS | INCHES

2. UNLESS OTHERWISE SPECIFIED ALL DIMENSIONS ARE NOMINAL
3. SPECIFICATIONS ARE SUBJECT TO CHANGE WITHOUT NOTICE