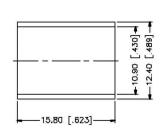

Dimensions
Millimeters | Inches

# SMA MALE CONNECTOR CRIMP FOR B9913, LMR400, B7810A, B8214 CABLES

N/A NOTES:

1. DIMENSIONS ARE IN MILLIMETERS | INCHES

2. UNLESS OTHERWISE SPECIFIED ALL DIMENSIONS ARE NOMINAL
3. SPECIFICATIONS ARE SUBJECT TO CHANGE WITHOUT NOTICE