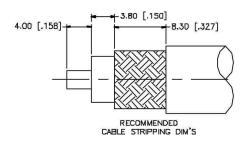

Dimensions
Millimeters | Inches

# SMA MALE CONNECTOR CRIMP FOR B9913, LMR400, B7810A, B8214 CABLES

N/A NOTES:

1. DIMENSIONS ARE IN MILLIMETERS | INCHES

2. UNLESS OTHERWISE SPECIFIED ALL DIMENSIONS ARE NOMINAL
3. SPECIFICATIONS ARE SUBJECT TO CHANGE WITHOUT NOTICE